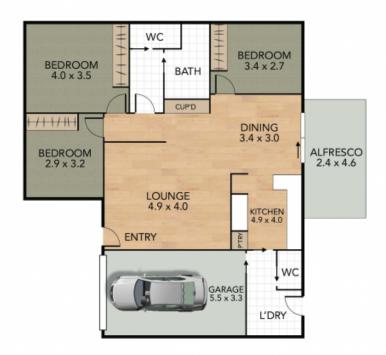

## Private Living

Situated in a sought-after part of Lakeside, this beautiful three-bedroom unit is tucked away and benefits from its private location. Perfect for investors, first home buyers and downsizers searching for comfort and affordability in a great part of town.

Currently leased by a great tenant, who is happy to continue leasing the property.

Key features include:

Three good size bedrooms with built-in robes.

Open plan kitchen and dining room which features vinyl flooring. The modern kitchen includes a stainless steel rangehood, cooktop, and oven.

Reverse cycle air conditioning in the dining room.

Spacious bathroom features a shower and bath, with a separate toilet and vanity. Single garage with internal access.

**Price:** \$475000

Council Rates: \$319.00 p/q