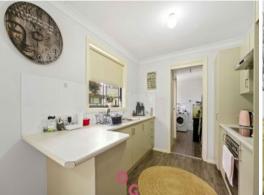

Currently leased by a great tenant, who is happy to continue leasing the property.

Key features include:

Three good size bedrooms with built-in robes.

Open plan kitchen and dining room which features vinyl flooring. The modern kitchen includes a stainless steel rangehood, cooktop, and oven.