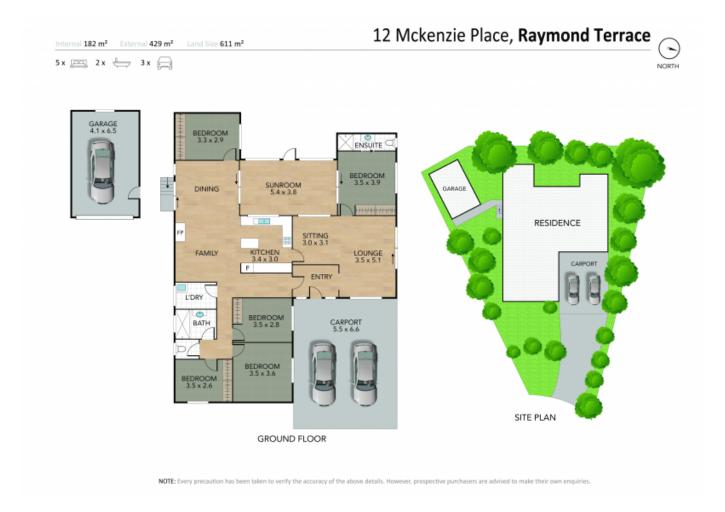

## 12 McKenzie Place Raymond Terrace, NSW

## Quiet Cul De Sac, Well Suited to Family Relaxation

Set on 611m2 in a quite location with a tropical garden, this home ticks all the boxes and is well suited for family relaxation.

Rich olive walls that echo the luxuriance of the outdoor tropical gardens in the formal lounge and dining area has a northly aspect and flows outside through double glass doors onto a pergola area.

Four extra bedrooms with built-in robes and the larger of the rooms has a ceiling fan.

Price:

\$655000

5

**Council Rates:** \$388.00 p/q

Tracy Jonovski 0418 216 275

Liam Osborn 0447 822 460