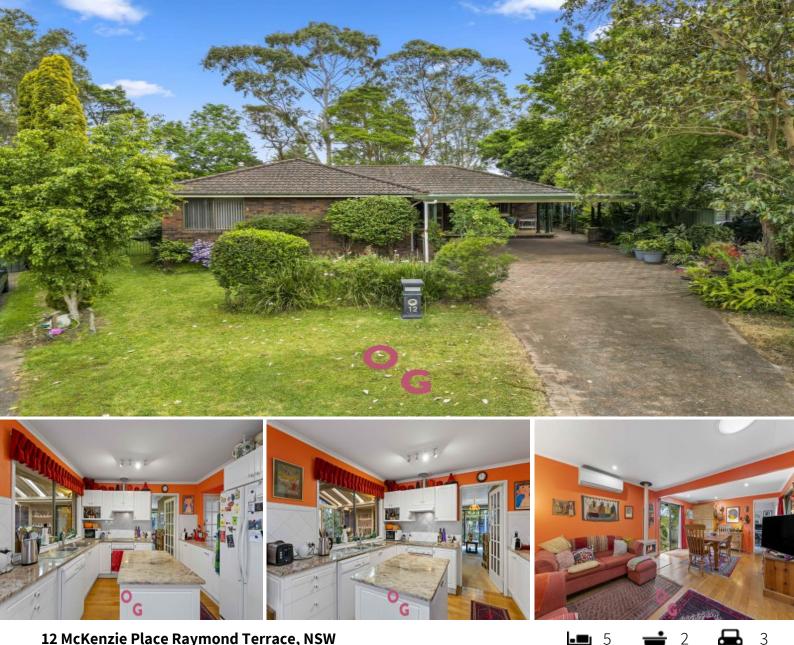

## 12 McKenzie Place Raymond Terrace, NSW

## Quiet Cul De Sac, Well Suited to Family Relaxation

Set on 611m2 in a quite location with a tropical garden, this home ticks all the boxes and is well suited for family relaxation.

Rich olive walls that echo the luxuriance of the outdoor tropical gardens in the formal lounge and dining area has a northly aspect and flows outside through double glass doors onto a pergola area.

Four extra bedrooms with built-in robes and the larger of the rooms has a ceiling fan.

Price:

\$655000

5

**Council Rates:** \$388.00 p/q

Tracy Jonovski 0418 216 275

Liam Osborn 0447 822 460