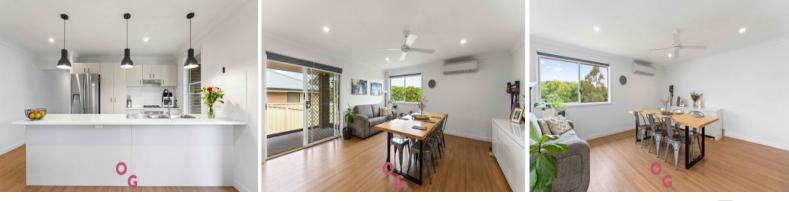

## Key features include:

Main bedroom features a ceiling fan, new carpet, walk-in robe and an ensuite that has a shower, toilet, and vanity.

Remaining three bedrooms have built-in robes, new carpet and ceiling fans. Large lounge room has a ceiling fan.

Open plan kitchen, dining, and living room. The kitchen features a gas cooktop, dishwasher, rangehood, oven and views of the bushland.

The living room has a reverse cycle air conditioner and a ceiling fan. 7.8kW Solar system.