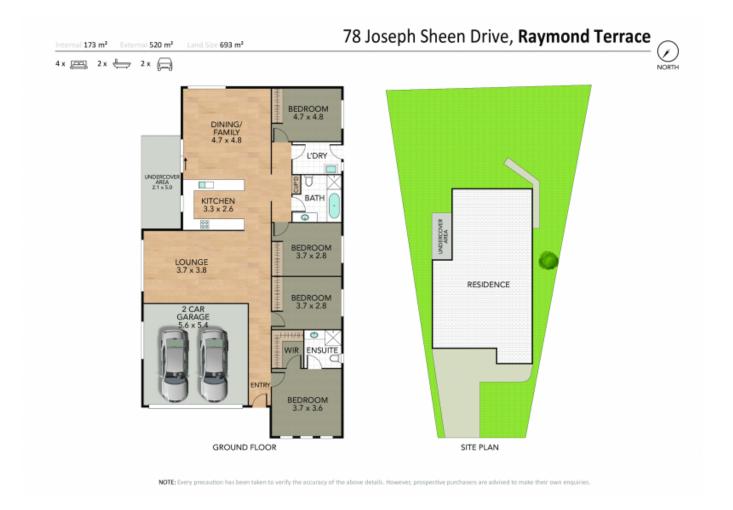

## Quiet and peaceful, with an amazing view.

Set on 693m2, this spacious four-bedroom home is situated in a popular part of town, taking in beautiful views of the public reserve. All prospective buyers will benefit from its convenient location that is close to Irrawang High School, bus stops and walking/ cycle way.

## Key features include:

Main bedroom features a ceiling fan, new carpet, walk-in robe and an ensuite that has a shower, toilet, and vanity.

Remaining three bedrooms have built-in robes, new carpet and ceiling fans. Large lounge room has a ceiling fan.

Open plan kitchen, dining, and living room. The kitchen features a gas cooktop, dishwasher, rangehood, oven and views of the bushland.

The living room has a reverse cycle air conditioner and a ceiling fan. 7.8kW Solar system.