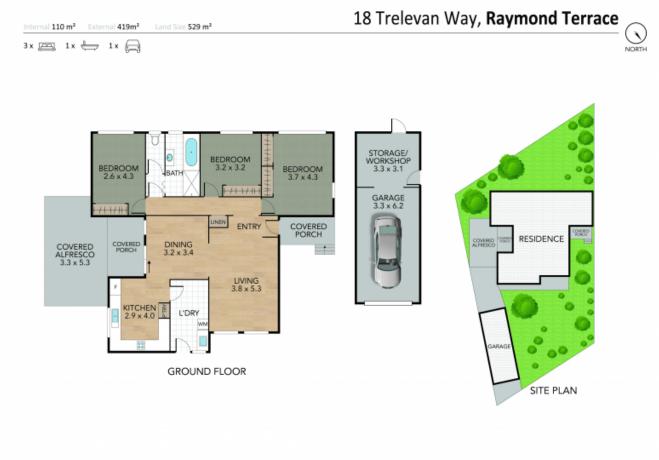

## 18 Trelevan Way Raymond Terrace, NSW

Enter the home from the front entry porch which is an ideal place to sit and enjoy an ever-changing vista over your front lawn and stunning flower gardens.

Sit around your 6-seater dining room table with comfort and room to walk around.  $% \left( {{\left[ {{{\rm{s}}_{\rm{c}}} \right]}_{\rm{c}}}} \right)$ 

The home has electric hot water and an 8 panel, 3kw solar system to save on your utility  ${\rm b}$ 

Price:

\$550000

3

Council Rates: \$281.00 p/q

**Tracy Jonovski** 0418 216 275 **Tracy Jonovski** 0418 216 275 1