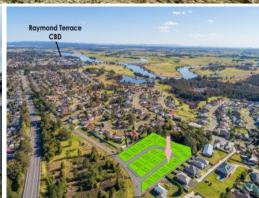

## 23 Correa Crescent Raymond Terrace, NSW

## A little treasure

Set on 256m2, this registered block of land is situated in a popular part of town, just walking distance from the bus stop. Build your dream home or investment property in a quiet and safe neighbourhood which benefits from its proximity to the CBD.