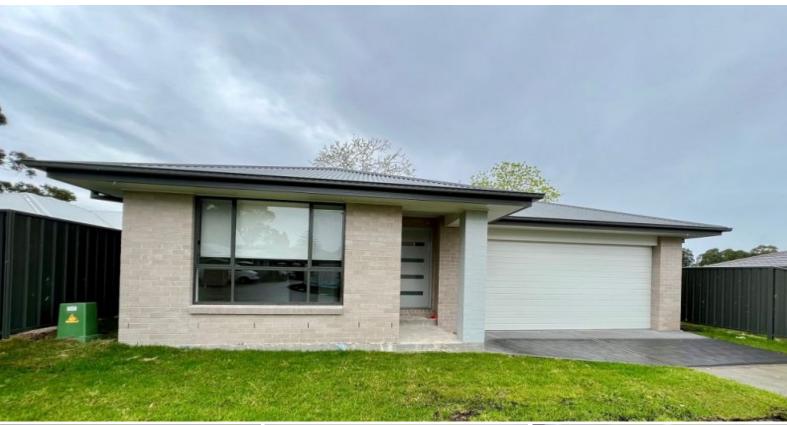

## 21 Correa Crescent Raymond Terrace, NSW

-=

## BRAND NEW THREE BEDROOM HOME

Brand new well-appointed Three Bedroom Home with Double Garage.

This beautiful home features:

- \* Duct Air conditioning throughout
- \* Stylish Kitchen with stainless steel appliances
- \* Main bedroom with ensuite and WIR
- \* Bedrooms 2 & 3 both with built-in wardrobes
- \* Main bathroom with shower, deep bath, vanity and toilet
- \* Spacious open plan Kitchen. living and dining areas
- \* Under cover back deck with easy care fenced yard
- \* Remote double lock up garage with internal access
- \* Internal laundry with plenty of storage.