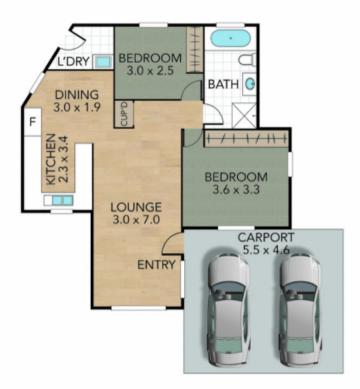

## Convenient living . . .

Tucked away in a quiet cul-de-sac, this two-bedroom unit is perfectly positioned in a popular part of Lakeside, which has a private courtyard that backs onto a reserve and is centrally located to the shops, tavern, park, bus stops, and schools, which make it a must-see opportunity.

Key features include:

- Two bedrooms feature built-in robes, ceiling fans and carpet.
- Modern kitchen has an upright stove.
- Lounge room has carpet.

**Price:** \$355000

Council Rates: \$340.00 p/q

Joel Osborn