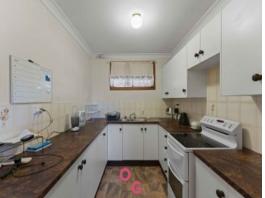

Key features include:

- Two bedrooms feature built-in robes, ceiling fans and carpet.
- Modern kitchen has an upright stove.
- Lounge room has carpet.

**Price:** \$355000

Council Rates: \$340.00 p/q

Joel Osborn