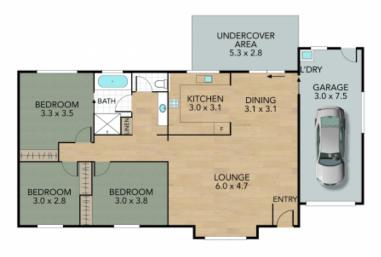

## 2/20 Canterbury Drive Morpeth, NSW

Morpeth Manor Estate Corner of Canterbury and Lincoln.

This exceptionally neat and homely unit is set on approximately 432sqm, offering those seeking a low maintenance lifestyle, close to the historic village of Morpeth where the street are lined with cafes, gift shops, boutique clothing and historic buildings.

Equally appealing for the savvy investor with an expected weekly rental return of \$450.00 - \$470.00 per week.

The duplex boasts 3 bedrooms, the main with built-in robes and ceiling fan.

The kitchen has plenty of storage and bench space, an free standing oven, and glass cooktop.

A spacious living area enjoys an easterly aspect and is air conditioned for year-round com

Price: \$500000

Council Rates: \$1,702.97/year (approx)

Tracy Jonovski

0418 216 275

0418 216 275

GROUND FLOOR SITE PLAN