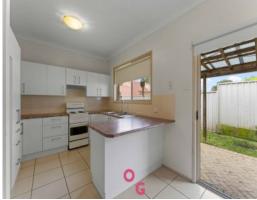

Equally appealing for the savvy investor with an expected weekly rental return of \$450.00 - \$470.00 per week.

The duplex boasts 3 bedrooms, the main with built-in robes and ceiling fan.

The kitchen has plenty of storage and bench space, an free standing oven, and glass cooktop.