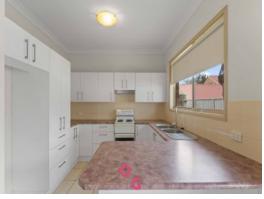

Equally appealing for the savvy investor with an expected weekly rental return of \$450.00 - \$470.00 per week.

The duplex boasts 3 bedrooms, the main with built-in robes and ceiling fan.

The kitchen has plenty of storage and bench space, an free standing oven, and glass cooktop.