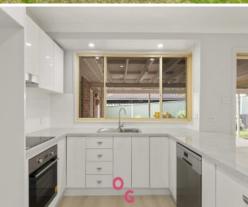

Key features include:

- -Nuge front lounge room with sliding door access to courtyard.
- -Brand new kitchen includes glass cooktop, rangehood, under bench oven and dishwasher.
- - $\mbox{\sc MLarge living/dining room}$  has air conditioning and multiple sliding doors that open onto the outdoor area.
- -⊠Bedroom two has a walk-in robe.
- -⊠Spacious laundry.