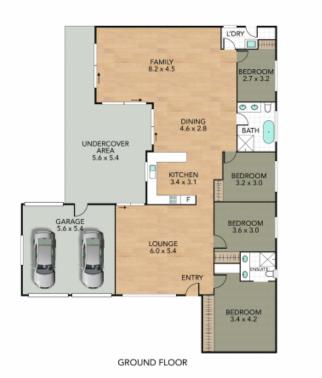

## Fantastic location, with an elevated view

Freshly renovated home is situated in a sought-after part of Raymond Terrace, taking in spectacular views of the wetland reserve. The home features new floating floors throughout, brand new bathrooms, new kitchen, and a spacious secure yard with a double garage. This house is an opportunity not to be missed.

Key features include:

- -Nuge front lounge room with sliding door access to courtyard.
- -Brand new kitchen includes glass cooktop, rangehood, under bench oven and dishwasher.
- - $\mbox{\sc MLarge living/dining room}$  has air conditioning and multiple sliding doors that open onto the outdoor area.
- -⊠Bedroom two has a walk-in robe.
- -⊠Spacious laundry.