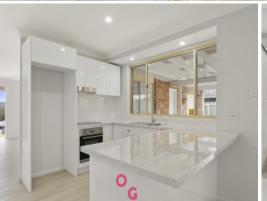

Key features include:

- -Nuge front lounge room with sliding door access to courtyard.
- -Brand new kitchen includes glass cooktop, rangehood, under bench oven and dishwasher.
- - $\mbox{\sc MLarge living/dining room}$  has air conditioning and multiple sliding doors that open onto the outdoor area.
- -⊠Bedroom two has a walk-in robe.
- -⊠Spacious laundry.