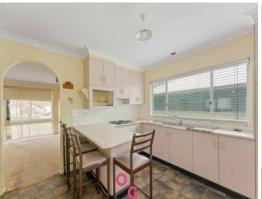

## Key features include:

- -Main bedroom has a built-in robe and wall air-conditioner.
- -MRemaining two bedrooms are both good size and one has a built-in robe.
- -⊠Air-conditioned lounge and dining room.
- -NaThe kitchen includes an under-bench oven and cooktop.
- -NaThe centrally located bathroom has a bath, shower, and vanity.
- -⊠Separate toilet.