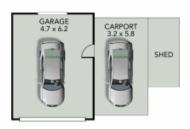

## The perfect start

Set on 560m2, this well-built three-bedroom home has loads of potential to add value to the property and is ready for a new owner to make it their own. Complete with great side access, single garage, carport, and a spacious backyard.