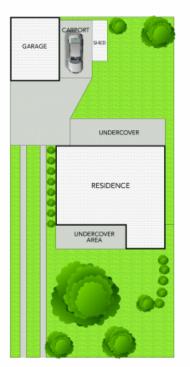

## The perfect start

Set on 560m2, this well-built three-bedroom home has loads of potential to add value to the property and is ready for a new owner to make it their own. Complete with great side access, single garage, carport, and a spacious backyard.

All prospective buyers will benefit from its proximity to schools, bus stops, golf course and walking/ cycle track.