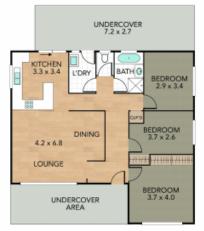

## Key features include:

- -Main bedroom has a built-in robe and wall air-conditioner.
- -MRemaining two bedrooms are both good size and one has a built-in robe.
- -⊠Air-conditioned lounge and dining room.
- -NaThe kitchen includes an under-bench oven and cooktop.
- -NaThe centrally located bathroom has a bath, shower, and vanity.
- -⊠Separate toilet.