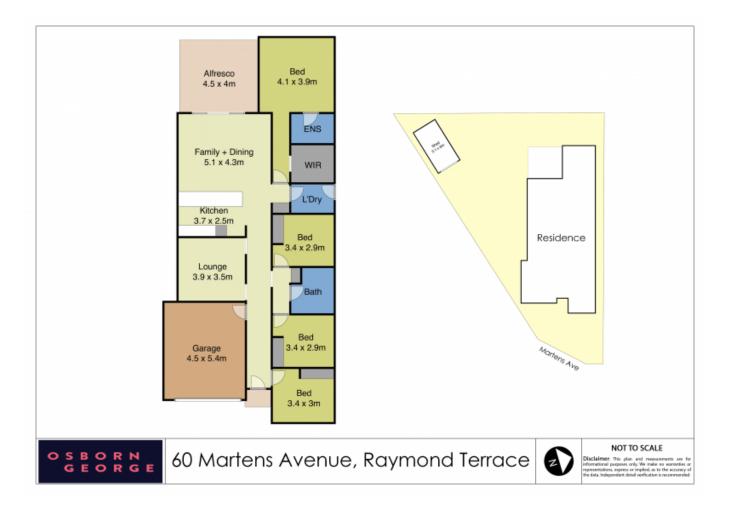

## Secluded Gem, with great side access!

Absolutely nothing to do or spend on this magnificent home. Step inside and be impressed with a practical layout that provides both space and functionality. Relax in the alfresco area overlooking the huge, landscaped backyard or take advantage of the walking/ bicycle track at your doorstep, that meanders throughout Lakeside. Centrally located in the Lakeside area, close to the schools, bus stops and shops, which provide great family appeal.

Key features include:

- Modern open plan kitchen includes a stainless-steel gas cooktop, under bench oven, rangehood and dishwasher.
- Tiles to entry, hall, living, dining room and kitchen.
- Separate formal lounge room has neutral carpet and a ceiling fan.
- Carpet in all bedrooms.
- Two linen press cupboards.
- Large sliding glass door leads from the living room to the tiled alfresco area, with a n