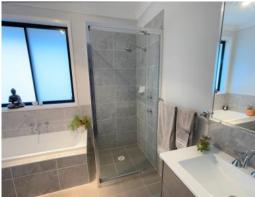

Key features include:

- Modern open plan kitchen includes a stainless-steel gas cooktop, under bench oven, rangehood and dishwasher.
- Tiles to entry, hall, living, dining room and kitchen.
- Separate formal lounge room has neutral carpet and a ceiling fan.
- Carpet in all bedrooms.
- Two linen press cupboards.
- Large sliding glass door leads from the living room to the tiled alfresco area, with a n