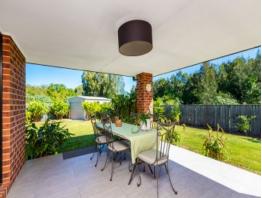

## Secluded Gem, with great side access!

Absolutely nothing to do or spend on this magnificent home. Step inside and be impressed with a practical layout that provides both space and functionality. Relax in the alfresco area overlooking the huge, landscaped backyard or take advantage of the walking/ bicycle track at your doorstep, that meanders throughout Lakeside. Centrally located in the Lakeside area, close to the schools, bus stops and shops, which provide great family appeal.

Key features include:

- Modern open plan kitchen includes a stainless-steel gas cooktop, under bench oven, rangehood and dishwasher.
- Tiles to entry, hall, living, dining room and kitchen.
- Separate formal lounge room has neutral carpet and a ceiling fan.
- Carpet in all bedrooms.
- Two linen press cupboards.
- Large sliding glass door leads from the living room to the tiled alfresco area, with a n