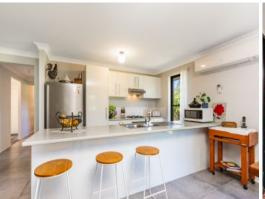

Key features include:

- Modern open plan kitchen includes a stainless-steel gas cooktop, under bench oven, rangehood and dishwasher.
- Tiles to entry, hall, living, dining room and kitchen.
- Separate formal lounge room has neutral carpet and a ceiling fan.
- Carpet in all bedrooms.
- Two linen press cupboards.
- Large sliding glass door leads from the living room to the tiled alfresco area, with a n