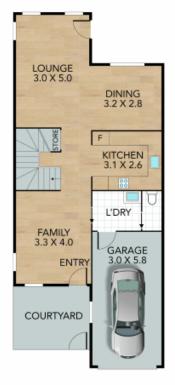

The two-storey unit has good-sized bedrooms with a central bathroom upstairs. The kitchen opens to the dining room and there are two living areas on the ground floor. The garage has internal access through the laundry and the complex has a shared swimming pool area.

Downstairs features include:

- Spacious front lounge room.
- Separate back living and dining room with access to the rear courtyard.
- Reverse cycle air conditioning.

**Price:** \$442000

Joel Osborn

**Liam Osborn** 