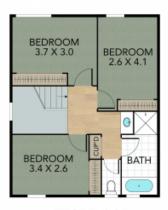

The two-storey unit has good-sized bedrooms with a central bathroom upstairs. The kitchen opens to the dining room and there are two living areas on the ground floor. The garage has internal access through the laundry and the complex has a shared swimming pool area.