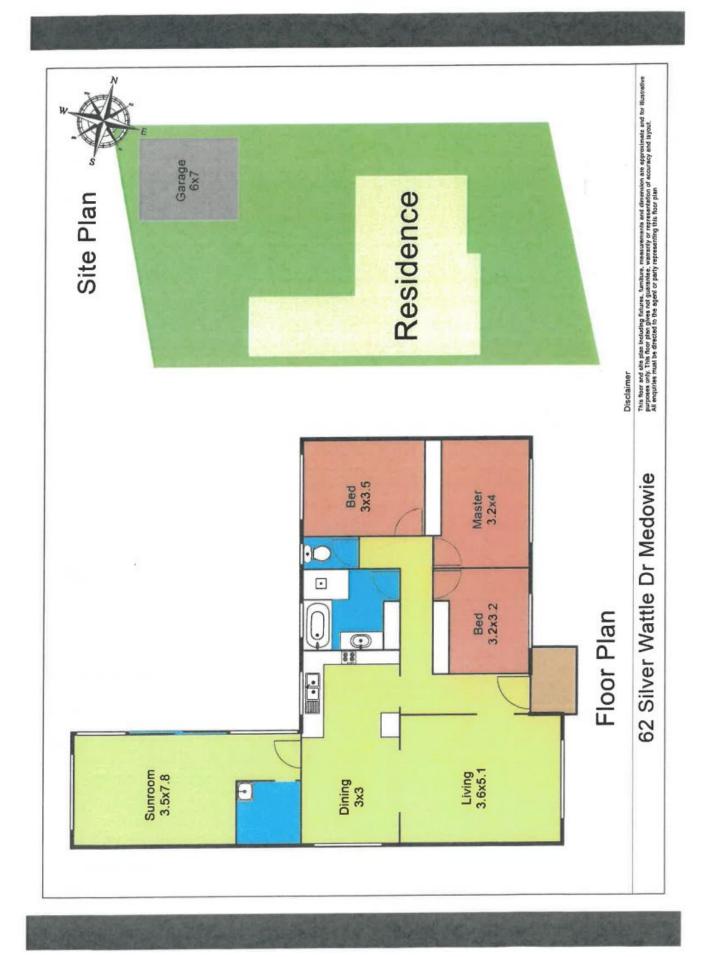

Lounge/dining room of generous proportions, with ample natural light Brand new modern kitchen with new appliances and soft closing draws/cupboards 3 large bedrooms 2 with wardrobes

Renovated bathroom with 2nd toilet

Features include:

- Lounge, kitchen/dining & family areas

Price:

\$560.00 pw

3

- 🗖

1

**OSBORN** 