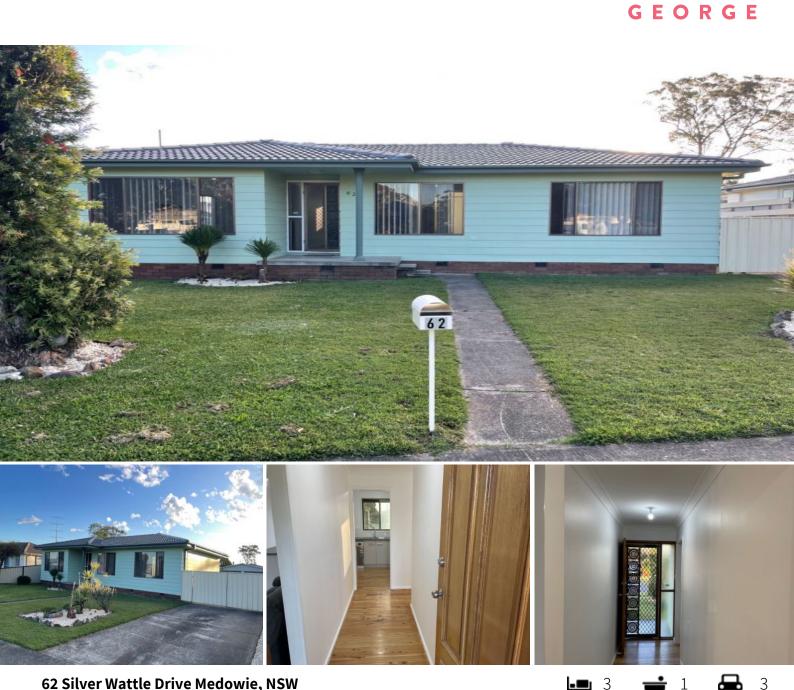

## 62 Silver Wattle Drive Medowie, NSW

## Highly accommodating renovated 3-bedroom family home

Set within the quiet streets of Medowie, this highly accommodating 3-bedroom family home sits on a large 570m2 allotment near the Medowie Lion's Park. Step inside and be welcomed by a light filled space with freshly painted neutral tones and polished floorboards.

Lounge/dining room of generous proportions, with ample natural light Brand new modern kitchen with new appliances and soft closing draws/cupboards 3 large bedrooms 2 with wardrobes

Renovated bathroom with 2nd toilet

Features include:

- Lounge, kitchen/dining & family areas

Price:

\$560.00 pw

3

- 🗖

1

**OSBORN** 