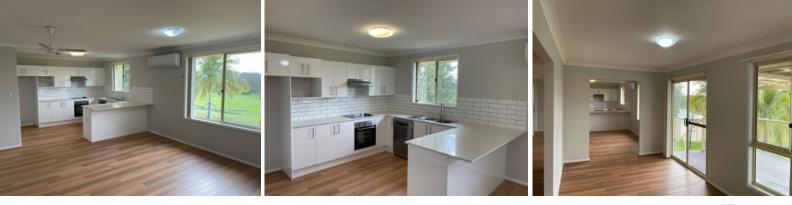

The home features a modern kitchen, floating floors, carpet to bedrooms and freshly painted throughout.

Features include:

- 3 Large bedrooms all with built-in robes and new carpet.
- Large bathroom with separate shower/bath
- Spacious open plan living/dining
- Modern kitchen with all the appliances
- Separate dining area
- Spacious laundry with second toilet and access from the garage
- Double remote-control garage