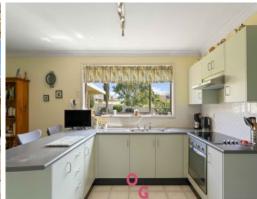

Spacious main bathroom with separate toilet and plenty of storage for linen.

The kitchen is centrally located, including great storage solutions under the stairs, plus a double pantry cupboard which will take all your large cooking appliances. Under bench stainless steel oven, glass cooktop stove, and plenty of bench space for prepping meals. This overlooks your family/meals area and spill out through glass sliding door onto the vera