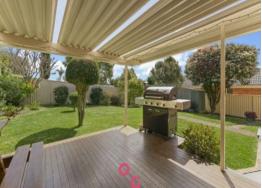

Spacious main bathroom with separate toilet and plenty of storage for linen.

The kitchen is centrally located, including great storage solutions under the stairs, plus a double pantry cupboard which will take all your large cooking appliances. Under bench stainless steel oven, glass cooktop stove, and plenty of bench space for prepping meals. This overlooks your family/meals area and spill out through glass sliding door onto the vera