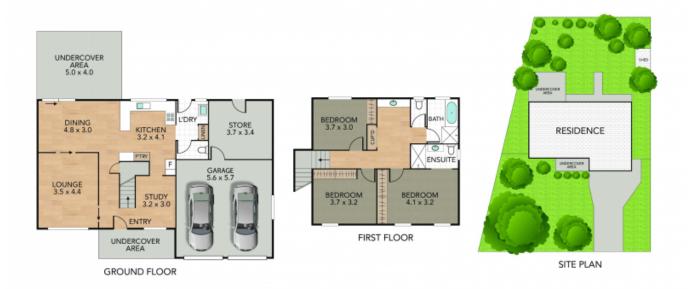

## Street Appeal & Beautifully Landscaped

Set on 615m2 in the exclusive River View Estate, this beautiful 3-bedroom home with a study has an easterly aspect and a great front veranda which takes in views over the valley.

In complete comfort and functional living areas, and only footsteps from the great local shopping precinct, parks, sporting facilities and schools. The generous master bedroom with ensuite, ceiling fan and air conditioner, and plenty of storage with the remaining 2 bedrooms having built-in robes.

Spacious main bathroom with separate toilet and plenty of storage for linen.

The kitchen is centrally located, including great storage solutions under the stairs, plus a double pantry cupboard which will take all your large cooking appliances. Under bench stainless steel oven, glass cooktop stove, and plenty of bench space for prepping meals. This overlooks your family/meals area and spill out through glass sliding door onto the vera