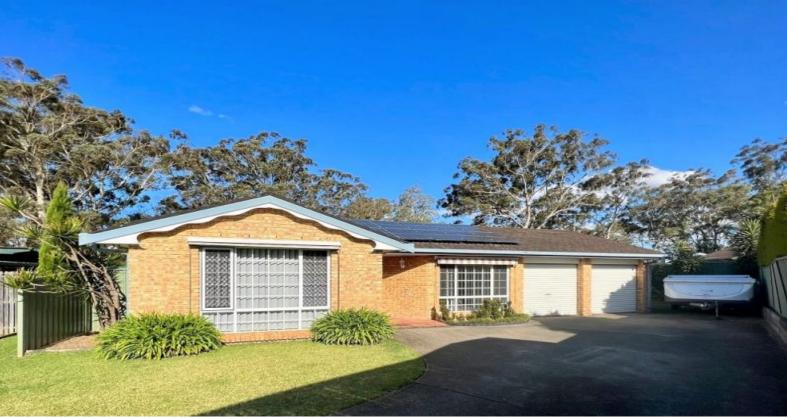

## **6 Barrington Place Raymond Terrace, NSW**

## SPACIOUS HOME - BIG BACKYARD!!

Set in a quiet cul-de-sac in the grove estate this family home is set on a huge 975m2 lot & features:

- \* 4 bedrooms all with carpet, ceiling fans and built ins
- \* Ensuite and Air conditioning to main
- \* Air conditioned formal lounge room
- \* Separate formal dining
- \* Galley style kitchen with loads of cupboard space
- \* Three way main bathroom with large shower and bath, separate toilet.
- \* Family room off kitchen with sliding door to back deck
- \* Huge covered pergola/back deck area
- \* Internal laundry off kitchen with internal access to garage
- \* Double garage
- \* Pets may be considered on application