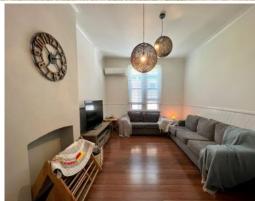

- \* Timber floorboards throughout with carpet to bedrooms.
- \* Main bedroom with built-in wardrobe, ceiling fan and air conditioning.
- \* Remaining bedrooms offer carpet ceiling fans, built-in to bedroom 2
- \* Modern kitchen with stainless steel appliances, dishwasher & gas cooktop.
- \* Dining/kitchen area air conditioned.
- \* Separate formal lounge room and additional living/office at rear of home.
- \* Totally refurbished bathroom with large bath, shower, vanity & toilet.
- \* Second toilet
- \* Internal laundry.