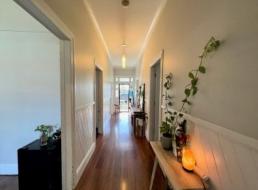

- \* Timber floorboards throughout with carpet to bedrooms.
- \* Main bedroom with built-in wardrobe, ceiling fan and air conditioning.
- \* Remaining bedrooms offer carpet ceiling fans, built-in to bedroom 2
- \* Modern kitchen with stainless steel appliances, dishwasher & gas cooktop.
- \* Dining/kitchen area air conditioned.
- \* Separate formal lounge room and additional living/office at rear of home.
- \* Totally refurbished bathroom with large bath, shower, vanity & toilet.
- \* Second toilet
- \* Internal laundry.