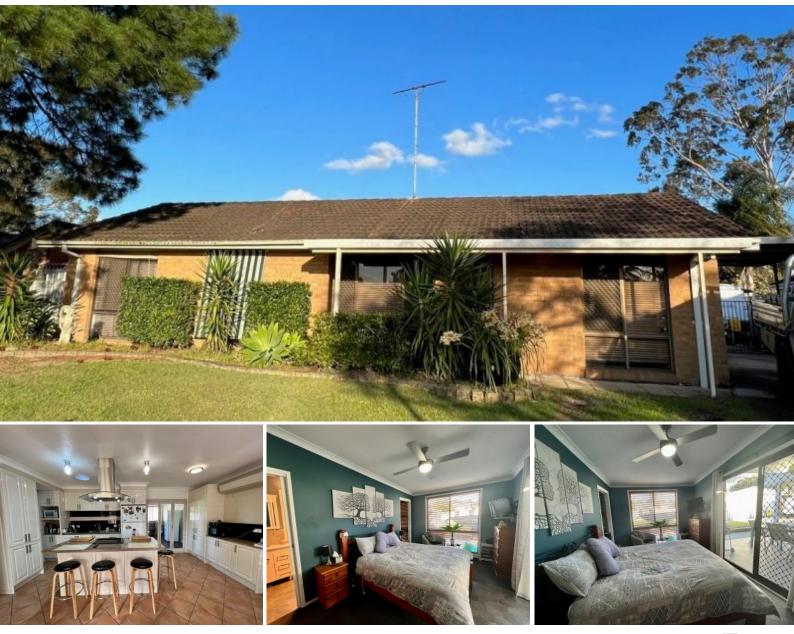

## FOUR BEDROOM FAMILY HOME

Lovely four bedroom family home located close to transport and approximately 1 minute from Lakeside shopping Centre.

This home features:

- \* Four bedrooms with carpet, main with ensuite and WIR.
- \* Bedrooms two and four have built-ins
- \* Main bedroom offers sliding door to the out door undercover area
- \* Open plan kitchen, lounge and dining areas, with air conditioning.
- \* Study area off the loungeroom
- \* Main bathroom with large bath, shower, toilet and vanity.
- \* Second tiled living room with access to the undercover area.
- \* Undercover entertaining area and fenced back yard.
- \* Internal Laundry