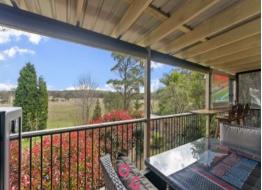

Style meets function in this elegant kitchen with plentiful bench space, an open wine rack above the fridge and a modern tiled splash back.

The dining room flows onto a covered sundeck which extends the entire living area and is ideal for family gatherings.