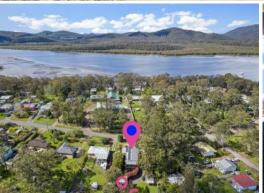

## COASTAL RETREAT WITH GRANNY FLAT & NATURE VIEWS

Set on a spacious 1/4-acre lot (1151m2) with stunning views and located just a stone`s throw away from the Karuah River, that flows into the pristine water ways of sunny Port Stephens.

SITE PLAN

**GROUND FLOOR**