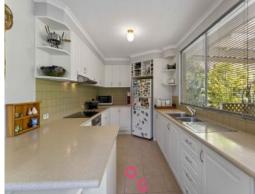

Style meets function in this elegant kitchen with plentiful bench space, an open wine rack above the fridge and a modern tiled splash back.

The dining room flows onto a covered sundeck which extends the entire living area and is ideal for family gatherings.