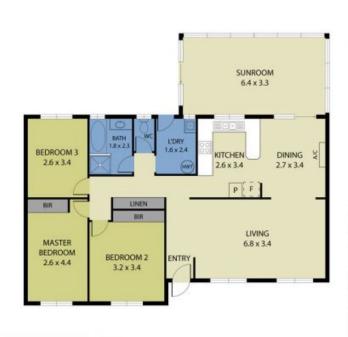

This home features;

- \* Freshly painted throughout.
- \* Three Bedrooms with built-in robes, ceiling fans and new carpet.
- $^{\star}$  Large living area with new carpet and large windows for plenty of light.
- $^{\star}$  A three-way bathroom with separate toilet, vanity area and laundry.
- \* The kitchen is central with plenty of storage and Electric stove.
- \* Split system air conditioner

**Price:** Offers between \$530 - \$550 per week

**Mecca Powell** 

**Mecca Powell** 

TOTAL APPROX. FLOOR AREA 114 SQ.M.

14 Clarke Close, Raymond Terrace 2324

NOT TO SCALE

Disclaimer. This plan and measurements are for informational purposes only. We make no weateness or representations, express or registed, as to the accuracy of the data followed and below of the complete of the control of