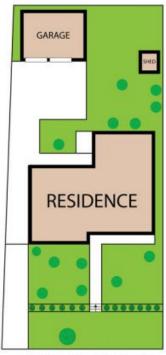

## UPDATED FAMILY HOME WITH DOUBLE GARAGE

This recently updated family home located in a quiet cul-de-sac within proximity to schools, shops, parks, bus routes and local sporting facilities.

The property has great side access to a double lock up garage and a fenced back yard that is an ideal space for children to run about.