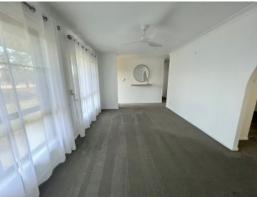

This home features;

- \* Freshly painted throughout.
- \* Three Bedrooms with built-in robes, ceiling fans and new carpet.
- $^{\star}$  Large living area with new carpet and large windows for plenty of light.
- $^{\star}$  A three-way bathroom with separate toilet, vanity area and laundry.
- \* The kitchen is central with plenty of storage and Electric stove.
- \* Split system air conditioner