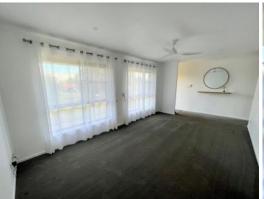

This home features;

- \* Freshly painted throughout.
- \* Three Bedrooms with built-in robes, ceiling fans and new carpet.
- $^{\star}$  Large living area with new carpet and large windows for plenty of light.
- $^{\star}$  A three-way bathroom with separate toilet, vanity area and laundry.
- \* The kitchen is central with plenty of storage and Electric stove.
- \* Split system air conditioner