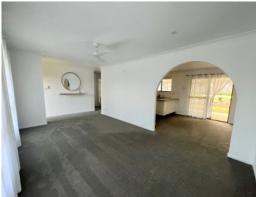

This home features;

- \* Freshly painted throughout.
- \* Three Bedrooms with built-in robes, ceiling fans and new carpet.
- $^{\star}$  Large living area with new carpet and large windows for plenty of light.
- $^{\star}$  A three-way bathroom with separate toilet, vanity area and laundry.
- \* The kitchen is central with plenty of storage and Electric stove.
- \* Split system air conditioner