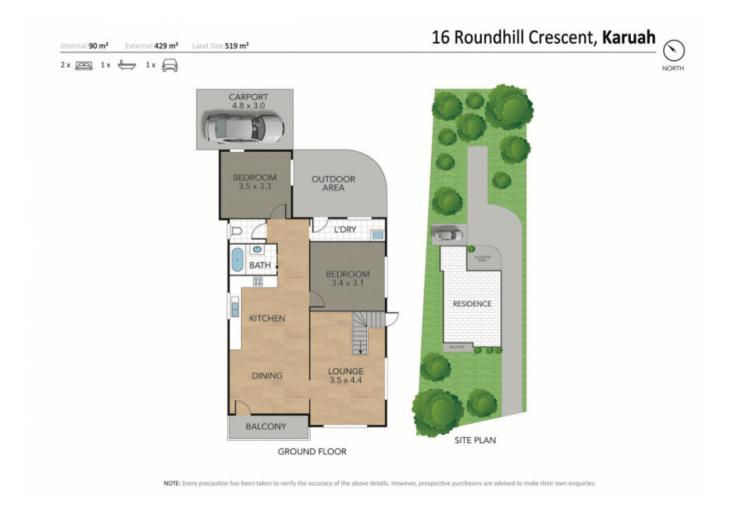

## Investment Property with Complete Renovation at 70% Investment the minimum repay

This lovely home has had a complete makeover which includes freshly painted inside and out, Juliet veranda, new carpets and blinds, ceiling fans and light fittings, polished timber floors, and a new crisp white timber kitchen. The bathroom is neat and tidy, and you have a covered carport. All the hard work has been done!

Set on a 519m? manageable block with country views, this little gem is located a stones throw away from the Karuah River which flows into the pristine water ways of Port Stephens and offers a great place to launch the boat or jet ski. Local seafood outlets adorn the waterfront with parks, swimming holes and public facilities.