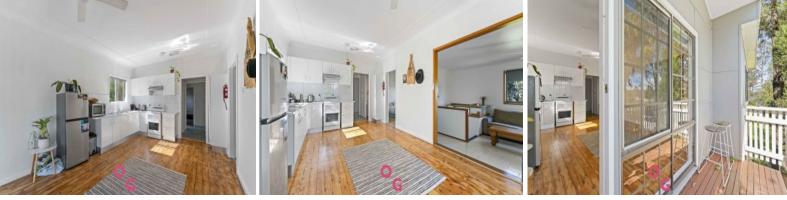

## Investment Property with Complete Renovation at 70% Investment the minimum repay

This lovely home has had a complete makeover which includes freshly painted inside and out, Juliet veranda, new carpets and blinds, ceiling fans and light fittings, polished timber floors, and a new crisp white timber kitchen. The bathroom is neat and tidy, and you have a covered carport. All the hard work has been done!