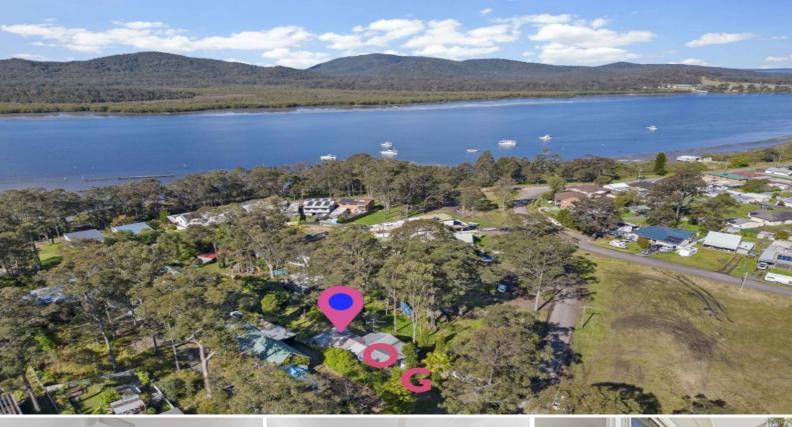

Set on a 519m? manageable block with country views, this little gem is located a stones throw away from the Karuah River which flows into the pristine water ways of Port Stephens and offers a great place to launch the boat or jet ski. Local seafood outlets adorn the waterfront with parks, swimming holes and public facilities.