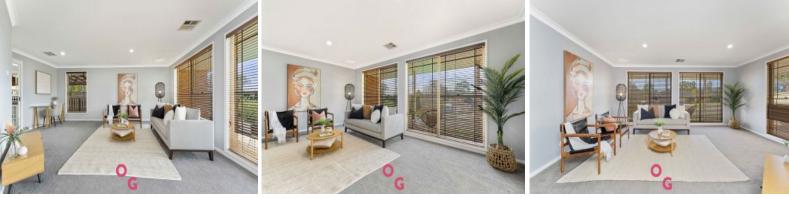

This is a wonderful opportunity for first home buyers and investors to secure a great three-bedroom, two-bathroom home in a sought-after part of Raymond Terrace.

Key features include:

- Large light filled lounge room.
- Kitchen includes dishwasher, under bench oven, gas cooktop and rangehood.
- Ducted air conditioning throughout.
- Separate toilet.