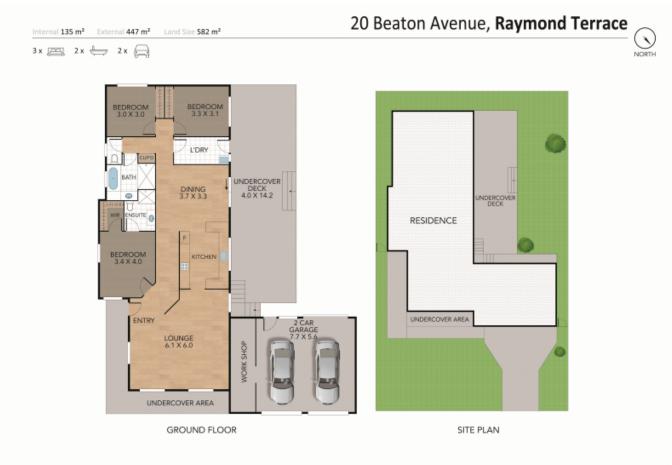

This is a wonderful opportunity for first home buyers and investors to secure a great three-bedroom, two-bathroom home in a sought-after part of Raymond Terrace.

Key features include:

- Large light filled lounge room.
- Kitchen includes dishwasher, under bench oven, gas cooktop and rangehood.
- Ducted air conditioning throughout.
- Separate toilet.

- Double garage features two remote doors, additional workshop area, drive thru access for

Price:

\$657500

3

2

Council Rates: \$397.00 p/q

**Joel Osborn** 0432 566 245 **Liam Osborn** 0447 822 460

NOTE: Every precaution has been taken to verify the accuracy of the above details. However, prospective purchasers are advised to make their own enquiries.