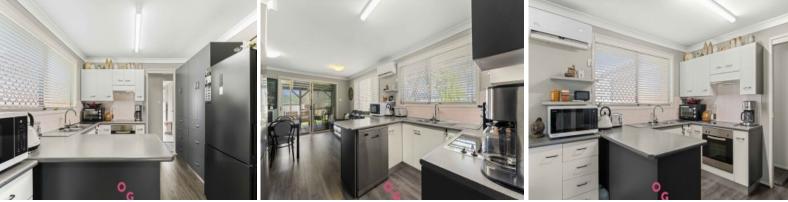

Bedrooms two and three are both good size and have built-in mirror robes. Open plan kitchen and living room. Separate toilet.

| P | ri | r | Δ | • |  |  |
|---|----|---|---|---|--|--|
|   |    |   |   |   |  |  |