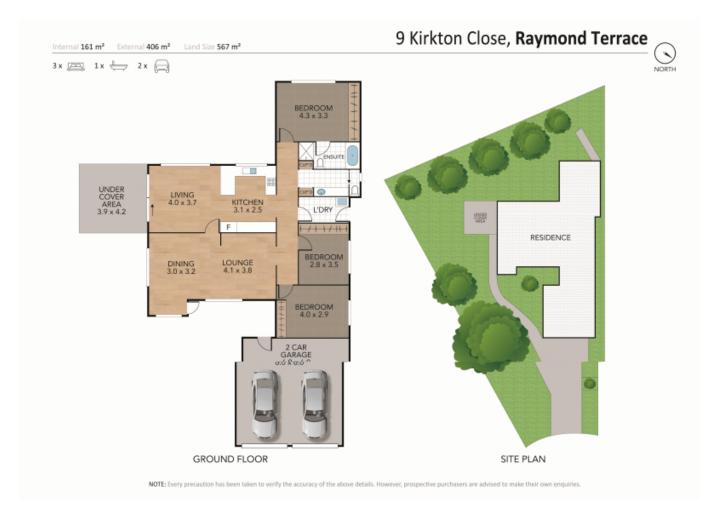

The large backyard has excellent access for the caravan, camper trailer or boat and plenty of room for kids to run around, making it perfect for growing families and investors.

Key features include:

Spacious main bedroom, which features a built-in mirror robe and access into the main bathroom.

Bedrooms two and three are both good size and have built-in mirror robes. Open plan kitchen and living room. Separate toilet.

| P | ri | r | Δ | • |  |  |
|---|----|---|---|---|--|--|
|   |    |   |   |   |  |  |