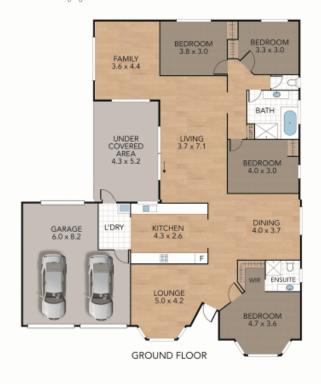

## Summers just around the corner

Set on 761m2, this impressive four-bedroom home is situated in an established part of Lakeside and is walking distance to schools, shops, park, and Tavern.

This spacious family home is move in ready and offers an incredible lifestyle opportunity for all potential buyers. The large enclosed outdoor area and in ground swimming pool make it an entertainer's dream, with plenty of room for a growing family.

The extra-large double garage has rear roller door access into the backyard, with a kids play area, cubby house and a fully fenced inground saltwater pool. There is also side access beside the garage for easy boat and caravan storage.

Key features include:

- New separate toilet.

**Price:** \$750000

Council Rates: \$406.00 p/q

Joel Osborn

**Liam Osborn** 

0432 566 245

0447 822 460