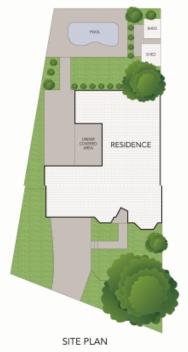

## Summers just around the corner

Set on 761m2, this impressive four-bedroom home is situated in an established part of Lakeside and is walking distance to schools, shops, park, and Tavern.

This spacious family home is move in ready and offers an incredible lifestyle opportunity for all potential buyers. The large enclosed outdoor area and in ground swimming pool make it an entertainer's dream, with plenty of room for a growing family.

The extra-large double garage has rear roller door access into the backyard, with a kids play area, cubby house and a fully fenced inground saltwater pool. There is also side access beside the garage for easy boat and caravan storage.