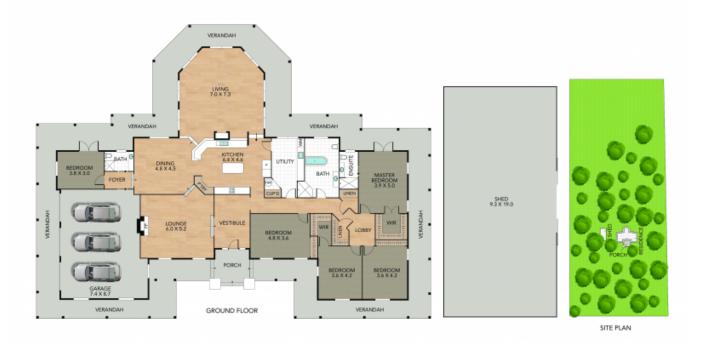

The front entry door is adorned with a lead light fleur de lis pattern, lighting up the room. This leadlight theme runs through the home and is featured in bedroom 3 and the garage, creating perfect symmetry.

Decorative cornicing, plasterboard moldings, ceiling roses and pendant lights adorn all rooms with ceilings heights of 2.750m & 3.700m.

The reception areas are in grand style, a sunken lounge room with a centrally located gas