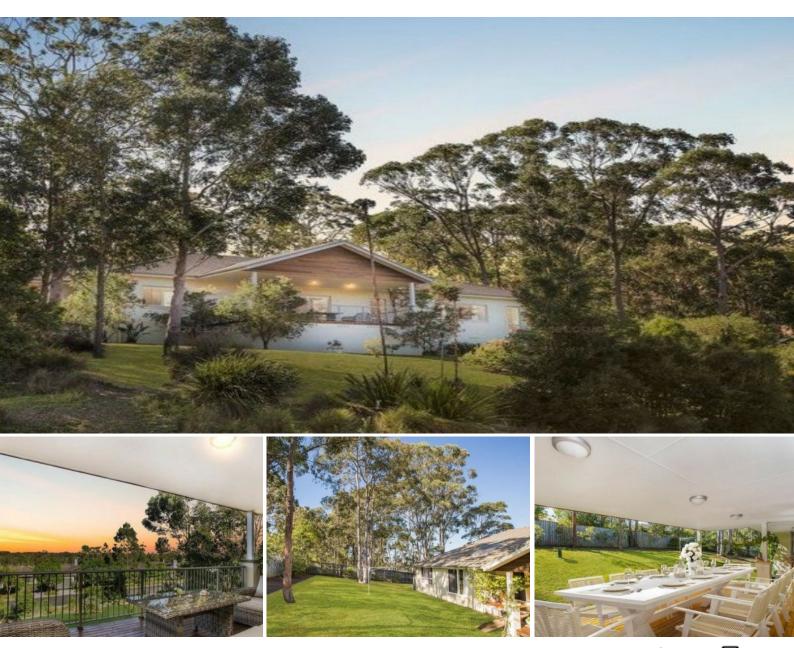

## **EXECUTIVE LIVING**

Beautifully Styled Executive Home Situated Within the World-Class Pacific Dunes Golf Estate. The home is set back on a large elevated 2056sqm block with sweeping views of the picturesque Estate.

There are 4 bedrooms with potential for the second lounge room to be a 5th bedroom with double built in robes. The large, light filled, main bedroom features 2 double built in robes as well as an ensuite with bath, shower and stone vanity top. The remaining bedrooms are a very generous size and all have built in robes and beautiful timber shutters.

The main bathroom is generous and features a well-positioned bath, large shower and vanity with stone top. If you like to entertain, the flowing design of the living and dining spaces allow you to open the lounge room sliding doors and relax on your balcony with a glass wine while taking in the lovely view. For a little more privacy, relax on your back deck,