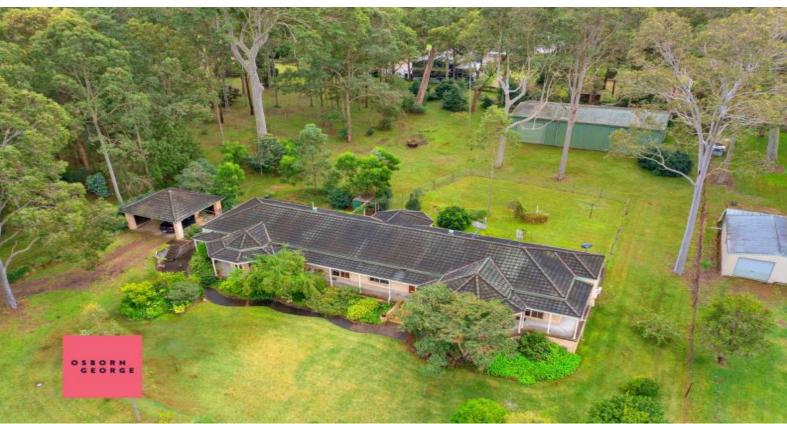

## 9 Carramar Close Brandy Hill, NSW

## A property with endless opportunities!

This executive home built to provide years of joyful family memories and would be ideal for air BNB or family guests. Set on 9988m2

Enter through the front door and be taken back with the proportions of the rooms. 2.7 metre ceilings and beautiful timber flooring give continuous flow throughout the home.

The home enjoys ducted air conditioning as well as multiple split systems and ducted vacuumed system.

The double carport

A bonus for all the boys' toys is the Colorbond industrial shed (18x9) located to the rear of the property, offering 3 Phase Power, Phone, wash bay and w/c. Roller door with and ba