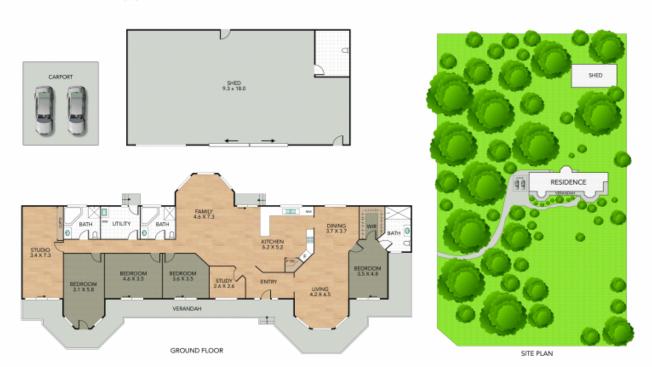

## A property with endless opportunities!

This executive home built to provide years of joyful family memories and would be ideal for air BNB or family guests. Set on 9988m2

Enter through the front door and be taken back with the proportions of the rooms. 2.7 metre ceilings and beautiful timber flooring give continuous flow throughout the home.

The full-length front verandah adds extra entertaining space and enjoys the afternoon sunsets overlooking the gardens.

The open plan dining area will accommodate an 8-seater table and is has views over the back yard and adjoins the family room and kitchen, with the formal dining room offering a more intimate setting.

The home enjoys ducted air conditioning as well as multiple split systems and ducted vacuumed system.

The double carport

A bonus for all the boys' toys is the Colorbond industrial shed (18x9) located to the rear of the property, offering 3 Phase Power, Phone, wash bay and w/c. Roller door with and ba