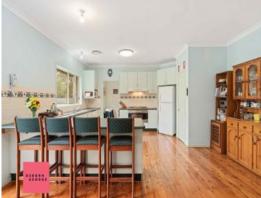

The full-length front verandah adds extra entertaining space and enjoys the afternoon sunsets overlooking the gardens.

The open plan dining area will accommodate an 8-seater table and is has views over the back yard and adjoins the family room and kitchen, with the formal dining room offering a more intimate setting.