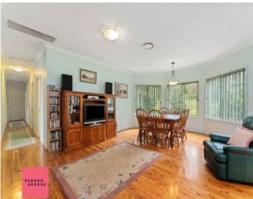

The full-length front verandah adds extra entertaining space and enjoys the afternoon sunsets overlooking the gardens.

The open plan dining area will accommodate an 8-seater table and is has views over the back yard and adjoins the family room and kitchen, with the formal dining room offering a more intimate setting.