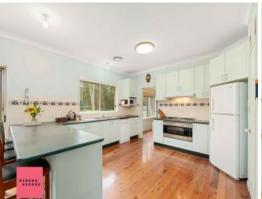

The full-length front verandah adds extra entertaining space and enjoys the afternoon sunsets overlooking the gardens.

The open plan dining area will accommodate an 8-seater table and is has views over the back yard and adjoins the family room and kitchen, with the formal dining room offering a more intimate setting.