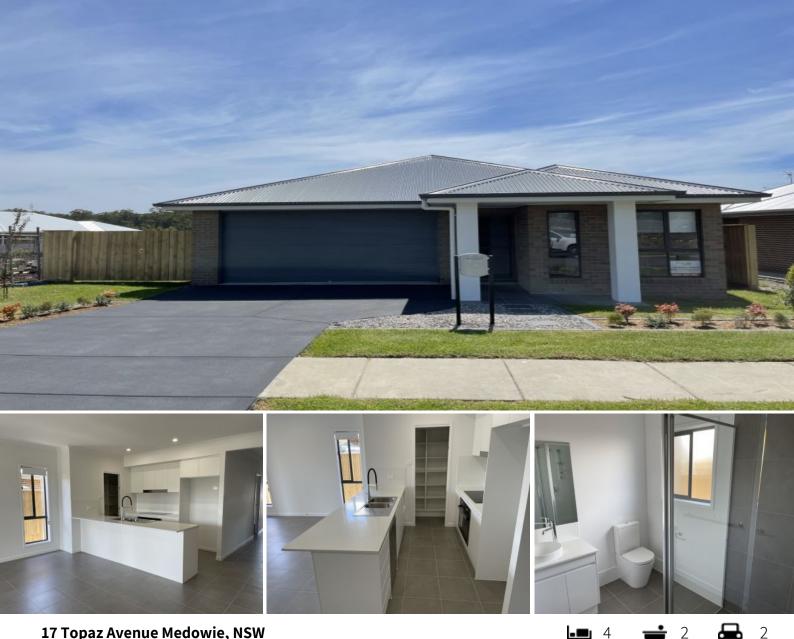

## 17 Topaz Avenue Medowie, NSW

## **STUNNING FAMILY HOME!**

This newly built home boasts many modern features and is located within the highly sought after Bower Estate and within walking distance to the children's playground & the Childcare Centre. Featuring four generous sized bedrooms, two separate living areas, this home is sure to impress.

Key features include:

- 4 good sized bedrooms.
- Main bedroom with walk in robe and stunning ensuite.
- Large separate media room segregated with sliding doors.
- Beautiful kitchen with large walk-in pantry and stone benchtop
- Ceiling fans throughout
- Ducted air conditioning throughout the home to enjoy all year around.
- Two car lockable garage
- No pets