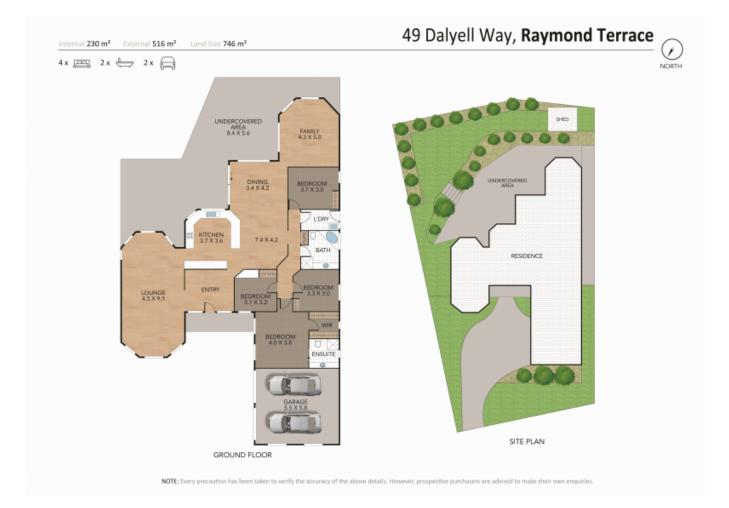

## Spectacular family home

Situated in a fantastic part of Raymond Terrace, this impressively presented 4-bedroom family home overlooks beautiful farmland and has loads of room for a large family.

It features three separate living areas around the centrally positioned kitchen, which overlooks a beautiful outdoor area.

## Key features include:

-ØA tiled entry leads to a spacious open living and dining room.

- $\ensuremath{\mathbbm O}\xspace$  plan kitchen features a dishwasher, wall oven, glass cooktop and rangehood.

-Ducted air conditioning throughout.

-In three remaining bedrooms all have built-in robes.

-🛛 Linen cupboard in hallway.

Price:

\$765000

Council Rates: \$383.00 p/q

**Joel Osborn** 0432 566 245 **Liam Osborn** 0447 822 460 2

www.osborngeorge.com.au