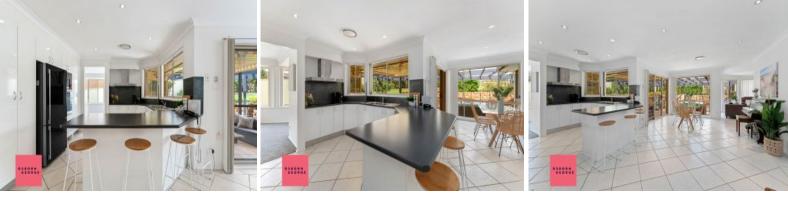

## Spectacular family home

Situated in a fantastic part of Raymond Terrace, this impressively presented 4-bedroom family home overlooks beautiful farmland and has loads of room for a large family.

It features three separate living areas around the centrally positioned kitchen, which overlooks a beautiful outdoor area.

## Key features include:

-ØA tiled entry leads to a spacious open living and dining room.

- $\ensuremath{\mathbbm O}\xspace$  plan kitchen features a dishwasher, wall oven, glass cooktop and rangehood.

-Ducted air conditioning throughout.