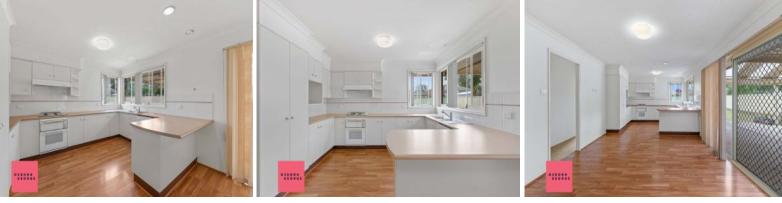

#### Key features includes:

Spacious main bedroom, which features a walk-in robe and access into the main bathroom.

Large main bathroom features a vanity, bath, and shower.

Separate toilet.

Good size laundry.