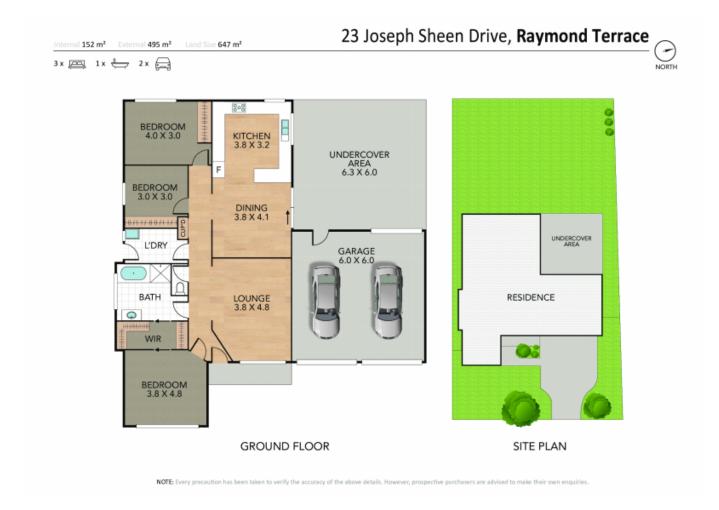

#### Key features includes:

Spacious main bedroom, which features a walk-in robe and access into the main bathroom.

Large main bathroom features a vanity, bath, and shower.

Separate toilet.

Good size laundry.

Large under cover outdoor area.

Price:

\$635000

Council Rates: \$389.00 p/q

**Joel Osborn** 0432 566 245 **Liam Osborn** 0447 822 460