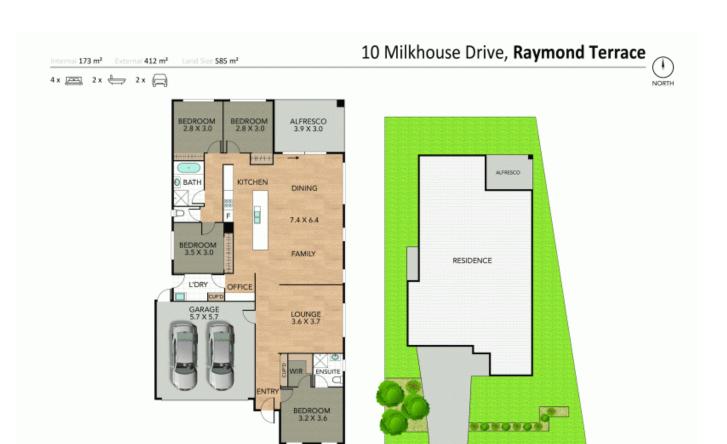

## Features:

- ~ Spacious open plan design
- ~ Covered alfresco area for entertaining
- ~ Beautiful main bedroom with an ensuite, walk-in robe and ceiling fan
- ${\sim}$  Remaining three bedrooms with built-in robes and ceiling fans
- ~ Carpet in all bedrooms
- ${\sim}$  Large main bathroom with bath, vanity, shower, and separate toilet
- ${\scriptstyle \sim}$  Modern open plan kitchen that flows onto the dining and living rooms
- ~ Centrally located lounge room