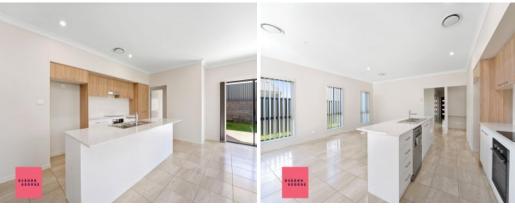

## Features:

- ~ Spacious open plan design
- ~ Covered alfresco area for entertaining
- ~ Beautiful main bedroom with an ensuite, walk-in robe and ceiling fan
- ${\sim}$  Remaining three bedrooms with built-in robes and ceiling fans
- ~ Carpet in all bedrooms
- ${\sim}$  Large main bathroom with bath, vanity, shower, and separate toilet
- ${\scriptstyle \sim}$  Modern open plan kitchen that flows onto the dining and living rooms
- ~ Centrally located lounge room