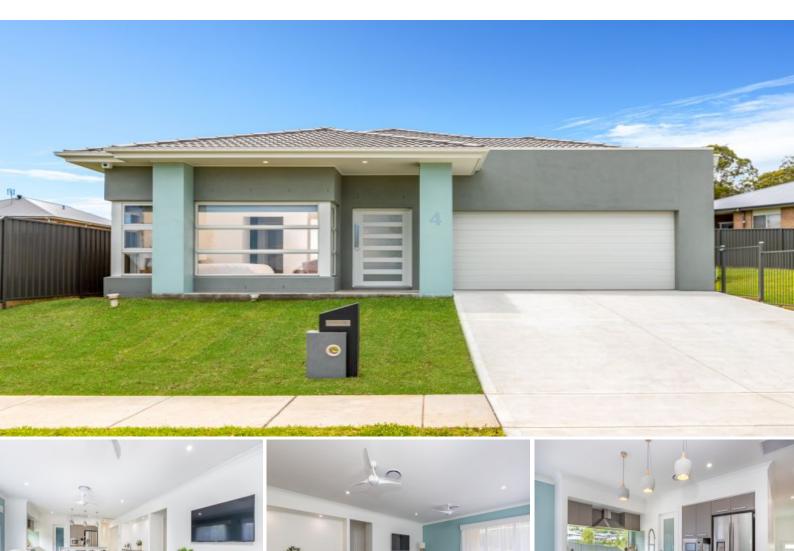

## 4 Milkhouse Drive Raymond Terrace, NSW

## Potters Lane Dream Home - a must to inspect.

Superb immaculately presented, this outstanding residence offers a relaxing lifestyle being brilliantly positioned and overlooking the front nature reserve. The beauty of this home immediately draws you in with its striking interiors, relaxed atmosphere and spacious open plan living areas, combined with flawless entertaining space inside and out.

Key features include:

- $\mbox{^*}\mbox{Spacious}$  main bedroom with ensuite, separate toilet plus walk-in robe and ceiling fan.
- ${}^\star \text{Remaining}$  three bedrooms are good size with built-in mirrored robes, ceiling fans and plantation shutters.
- \*Large main bathroom includes stand-alone bath and separate toilet.
- \*Modern open plan kitchen, dining, and lounge room, featuring high ceilings.
- \*Family Media room.