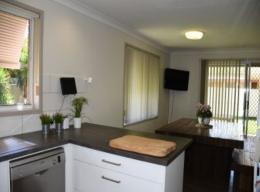

## Features include:

- Three generous sized bedrooms with mirrored built-in robes  $% \left\{ \left\{ 1\right\} \right\} =\left\{ 1\right\} =\left\{ 1\right\}$
- Front 2 bedrooms with electronic shutters to provide extra shade/security.
- Three way bathroom with access from the master bedroom
- Ample cupboard space with three linen cupboards
- Split system air-conditioning in the main living area
- Modern kitchen with gas cooktop and dishwasher which opens onto the dining room
- Rear covered pergola perfect for entertaining
- Large fully fenced backyard with established trees, gardens & garden shed.
- Pets considered on application.