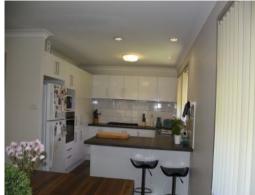

## Features include:

- Three generous sized bedrooms with mirrored built-in robes  $% \left\{ \left\{ 1\right\} \right\} =\left\{ 1\right\} =\left\{ 1\right\}$
- Front 2 bedrooms with electronic shutters to provide extra shade/security.
- Three way bathroom with access from the master bedroom
- Ample cupboard space with three linen cupboards
- Split system air-conditioning in the main living area
- Modern kitchen with gas cooktop and dishwasher which opens onto the dining room
- Rear covered pergola perfect for entertaining
- Large fully fenced backyard with established trees, gardens & garden shed.
- Pets considered on application.