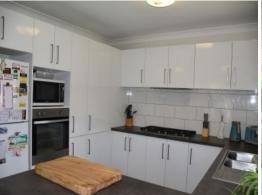

## Features include:

- Three generous sized bedrooms with mirrored built-in robes  $% \left\{ \left\{ 1\right\} \right\} =\left\{ 1\right\} =\left\{ 1\right\}$
- Front 2 bedrooms with electronic shutters to provide extra shade/security.
- Three way bathroom with access from the master bedroom
- Ample cupboard space with three linen cupboards
- Split system air-conditioning in the main living area
- Modern kitchen with gas cooktop and dishwasher which opens onto the dining room
- Rear covered pergola perfect for entertaining
- Large fully fenced backyard with established trees, gardens & garden shed.
- Pets considered on application.