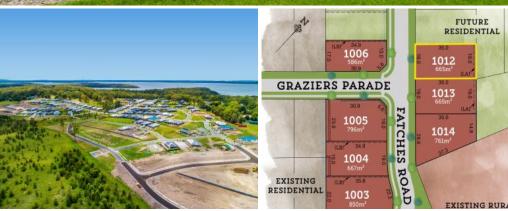

## 1012/ Fatches Road Raymond Terrace, NSW

## Time to build your family home?

This 665m2 lot in Potter's Lane (Stage 10) has a generous 19m frontage & is 35m deep allowing plenty of room to build your perfect family home.

This Lot will be sold by online Auction via Openn Negotiation from Thursday 22nd July. For information on how to bid, please contact our office on 02 4987 3571.