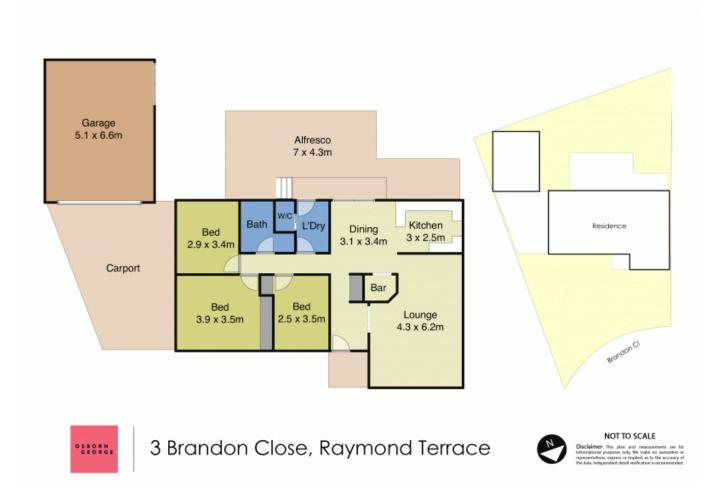

## Quiet and convenient location

A great opportunity presents for the investor or the first home buyer for this perfectly positioned 3-bedroom home. It sits on a large cul-de-sac block. The back yard has a covered paved area, drive through carport and a single garage with a glass sliding door into the back courtyard area. Centrally located and just a short walk to the golf club, Irrawang Public School, Irrawang High School and the Lakeside shopping centre. This fantastic opportunity will appeal to all buyers.

## Key features include

-⊠Open style dining and kitchen which includes an upright electric stove and fan. -⊠Large lounge room with reverse cycle air-conditioning, two fans and a bar. -⊠Carpet in all bedrooms and lounge room.

-Main bedroom has built-in robe and fan.

-⊠The two remaining bedrooms are good size, one featuring a built-in robe. -⊠Separate toilet. Price:

\$490000

Council Rates: Water Rates: \$330.00 p/q \$730.00/year (approx)