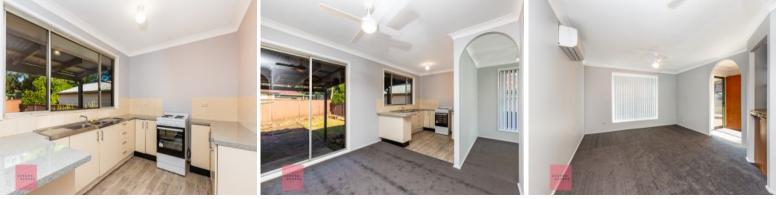

## Key features include

-⊠Open style dining and kitchen which includes an upright electric stove and fan. -⊠Large lounge room with reverse cycle air-conditioning, two fans and a bar. -⊠Carpet in all bedrooms and lounge room.

-Main bedroom has built-in robe and fan.

-⊠The two remaining bedrooms are good size, one featuring a built-in robe. -⊠Separate toilet. Price:

\$490000

Council Rates: Water Rates: \$330.00 p/q \$730.00/year (approx)