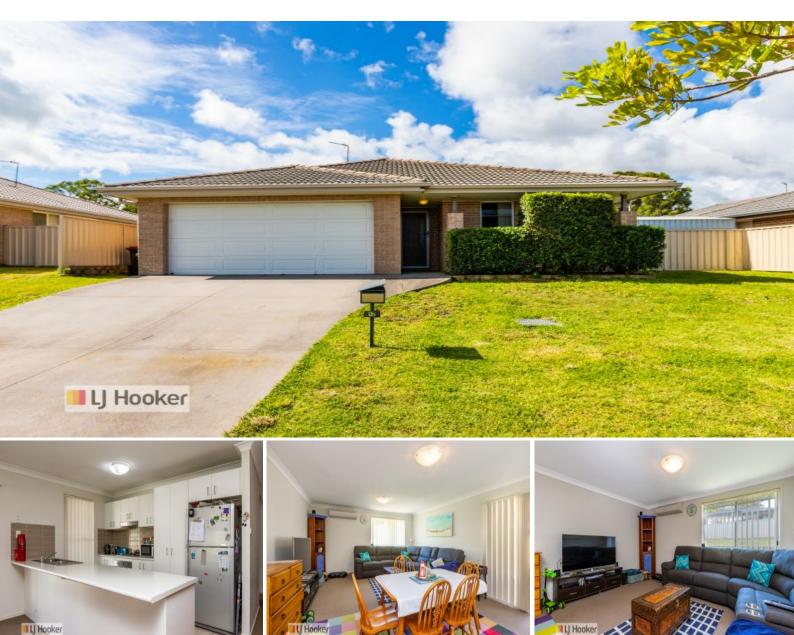

## 17 Closebourne Way Raymond Terrace, NSW

Ideal Family Home on a large block in a great part of town

This great size home will suit a growing family and is located close to schools and the Lakeside Shopping Village.

It has 4 bedrooms, 2 separate living areas, modern kitchen and a glass sliding door to the alfresco area. The huge yard has plenty of room for the kids to run around and great for family pets. Built less than ten years ago this home will also appeal to the shrewd investors.

## Key features include

- $\ensuremath{\mathbbm Large}$  main bedroom features a walk-in robe, ensuite with shower, toilet and vanity.

-In Three remaining bedrooms are all good size and all have built-in robes.

-🛛 Huge separate lounge room

-⊠Tiles to kitchen

- $\ensuremath{\mathbbmath{\mathbb S}}$  into the backyard. It also has the potential to add a gate for vehicle

| Price: |  |
|--------|--|
|        |  |

Council Rates: \$371.00 p/q