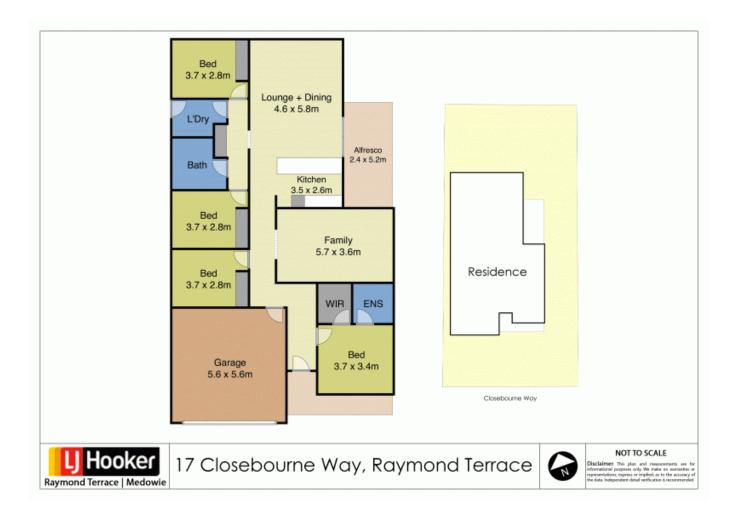

It has 4 bedrooms, 2 separate living areas, modern kitchen and a glass sliding door to the alfresco area. The huge yard has plenty of room for the kids to run around and great for family pets. Built less than ten years ago this home will also appeal to the shrewd investors.

## Key features include

- $\ensuremath{\mathbbm Large}$  main bedroom features a walk-in robe, ensuite with shower, toilet and vanity.

-In Three remaining bedrooms are all good size and all have built-in robes.

-🛛 Huge separate lounge room

-⊠Tiles to kitchen

- $\ensuremath{\mathbbmath{\mathbb S}}$  into the backyard. It also has the potential to add a gate for vehicle

| Price: |  |
|--------|--|
|        |  |

Council Rates: \$371.00 p/q