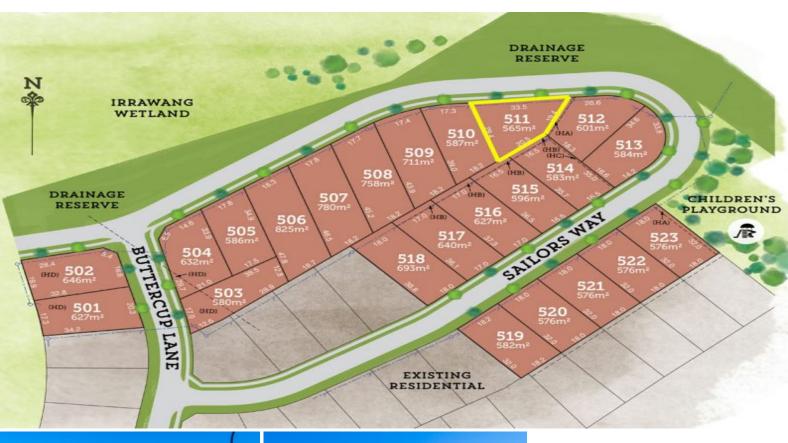

## Lot 511 Sailors Way Raymond Terrace, NSW

## Dreaming of Your Family Home?

This 565m2 lot in Potters Lane (Stage 5) has a generous 33.5m frontage & is 29.4m deep allowing plenty of room to build your perfect family home.

Potters Lane is a boutique 23-hectare residential land estate located off Rees James Road in Raymond Terrace with premium residential land for sale.