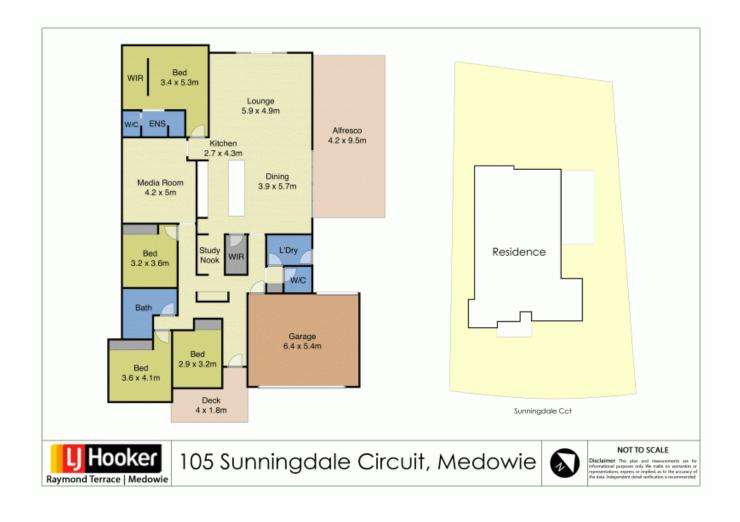

## Key features include:

Spacious main bedroom at the back of the home with a beautiful ensuite, walk in robe and ceiling fan.

Remaining three bedrooms are good size with built in robes and ceiling fans. Large open plan kitchen, dining and lounge room, featuring high ceilings which create a real sense of space. Big media room. Price: