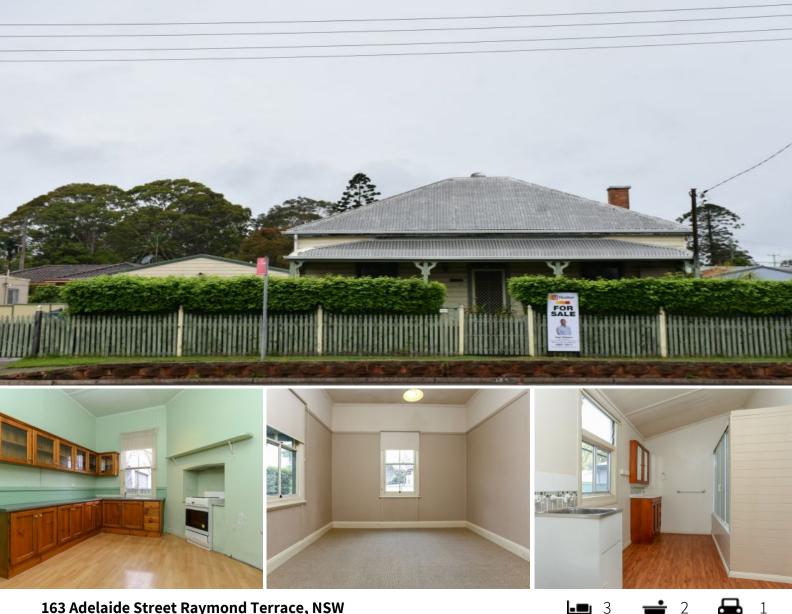

## 163 Adelaide Street Raymond Terrace, NSW

## Perfect Location!

This 3 bedroom home has loads of potential with the convenience of being right in the heart of Raymond Terrace.

Features of the property include;

- Two bedrooms, with the option of a third bedroom or formal lounge room.
- Study or rumpus room at the rear of the house.
- Combined kitchen and dining with timber floor boards.
- Practical bathroom with combined bath/shower and a separate toilet.