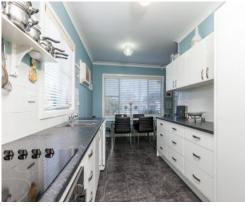

Key features include:

- New kitchen/dining room with reverse cycle box air conditioner, dish washer, cooktop and oven.
- Large lounge room with two ceiling fans and a double door cupboard for storage.
- $\mbox{Outdoor}$  entertaining area off the side of the kitchen.
- Large main bedroom with reverse cycle split air conditioning with big built in robe and ceiling fan.
- Large second bedroom.
- Family room at the back that could also be a kids retreat or third bedroom with reverse  $\,$