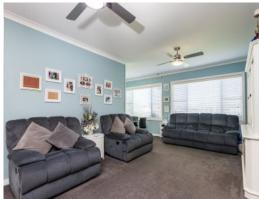

Key features include:

- New kitchen/dining room with reverse cycle box air conditioner, dish washer, cooktop and oven.
- Large lounge room with two ceiling fans and a double door cupboard for storage.
- $\mbox{Outdoor}$  entertaining area off the side of the kitchen.
- Large main bedroom with reverse cycle split air conditioning with big built in robe and ceiling fan.
- Large second bedroom.
- Family room at the back that could also be a kids retreat or third bedroom with reverse  $\,$