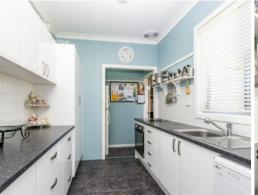

Key features include:

- New kitchen/dining room with reverse cycle box air conditioner, dish washer, cooktop and oven.
- Large lounge room with two ceiling fans and a double door cupboard for storage.
- $\mbox{Outdoor}$  entertaining area off the side of the kitchen.
- Large main bedroom with reverse cycle split air conditioning with big built in robe and ceiling fan.
- Large second bedroom.
- Family room at the back that could also be a kids retreat or third bedroom with reverse  $\,$