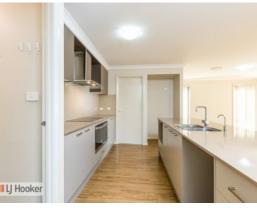

Key features include:

- Massive main bedroom, with walk in robe and spacious ensuite.
- Double garage with electric roller door.
- Great side access for a caravan, trailer or boat.
- $6\,x\,6$  metre colorbond shed for all of your toys and workshop needs.
- $\hbox{-} \hbox{ Ducted air conditioning throughout.}\\$
- Open plan kitchen that features a walk in pantry, under bench space for a dishwasher,  $\operatorname{st}$