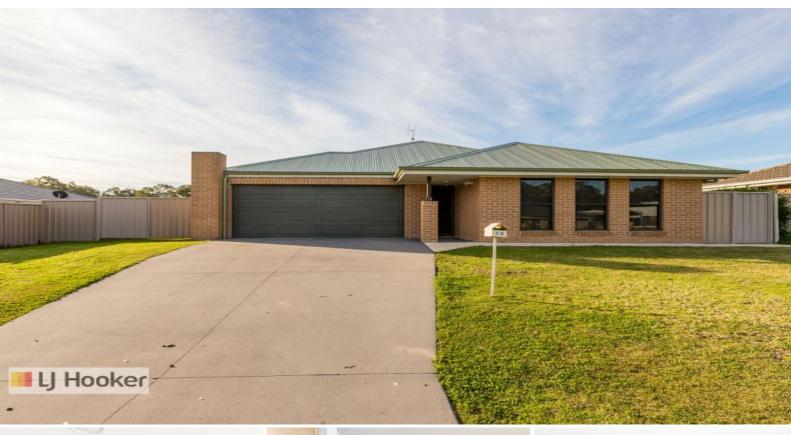

## 76 Peachey Circuit KARUAH, NSW

## Your kind of home

This beautiful four bedroom home is situated in a sought after estate in Karuah. Just a few minutes from the Karuah township and beautiful Port Stephens Waterways.

Set on 741.4m2, this stunning home has everything you will need and is ready to be moved into.

Key features include:

- Massive main bedroom, with walk in robe and spacious ensuite.
- Double garage with electric roller door.
- Great side access for a caravan, trailer or boat.
- $6\,x\,6$  metre colorbond shed for all of your toys and workshop needs.
- $\hbox{-} \hbox{ Ducted air conditioning throughout.}\\$
- Open plan kitchen that features a walk in pantry, under bench space for a dishwasher,  $\operatorname{st}$