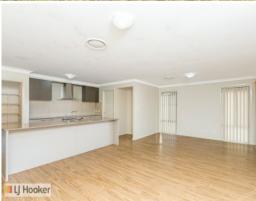

Key features include:

- Massive main bedroom, with walk in robe and spacious ensuite.
- Double garage with electric roller door.
- Great side access for a caravan, trailer or boat.
- $6\,x\,6$  metre colorbond shed for all of your toys and workshop needs.
- $\hbox{-} \hbox{ Ducted air conditioning throughout.}\\$
- Open plan kitchen that features a walk in pantry, under bench space for a dishwasher,  $\operatorname{st}$