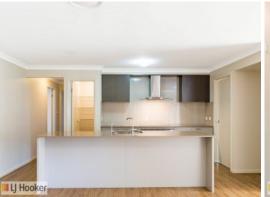

Key features include:

- Massive main bedroom, with walk in robe and spacious ensuite.
- Double garage with electric roller door.
- Great side access for a caravan, trailer or boat.
- $6\,x\,6$  metre colorbond shed for all of your toys and workshop needs.
- $\hbox{-} \hbox{ Ducted air conditioning throughout.}\\$
- Open plan kitchen that features a walk in pantry, under bench space for a dishwasher,  $\operatorname{st}$