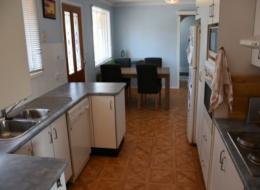

## Key features include:

- Large main bedroom with built-in robe and ceiling fan.
- Bedroom two and three are both good size with built-in robes.
- Moderate bathroom featuring a shower & bath, separate toilet and vanity.
- Functional laundry.
- Open plan kitchen and dining room.
- Spacious lounge room with ceiling fan and reverse cycle air conditioning.
- Roller shutters on the windows.
- Garden shed.