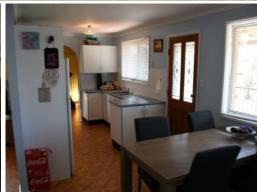

## Key features include:

- Large main bedroom with built-in robe and ceiling fan.
- Bedroom two and three are both good size with built-in robes.
- Moderate bathroom featuring a shower & bath, separate toilet and vanity.
- Functional laundry.
- Open plan kitchen and dining room.
- Spacious lounge room with ceiling fan and reverse cycle air conditioning.
- Roller shutters on the windows.
- Garden shed.