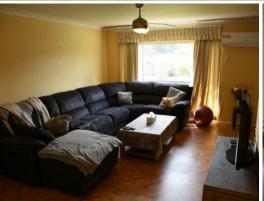

## Key features include:

- Large main bedroom with built-in robe and ceiling fan.
- Bedroom two and three are both good size with built-in robes.
- Moderate bathroom featuring a shower & bath, separate toilet and vanity.
- Functional laundry.
- Open plan kitchen and dining room.
- Spacious lounge room with ceiling fan and reverse cycle air conditioning.
- Roller shutters on the windows.
- Garden shed.