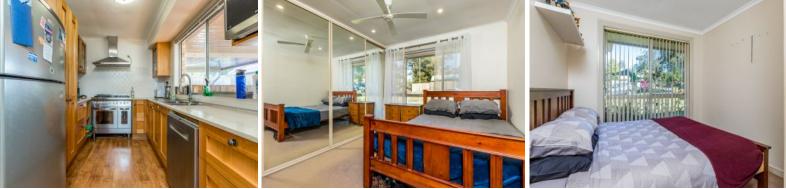

## Key features include:

Large main bedroom featuring a built-in robe and spacious en-suite.

Bedroom two & three are both good size with built in robes. Bedroom two also has a ceiling fan.

Beautiful timber kitchen with stainless steel oven, dishwasher and rangehood. Formal dining room.

Good size lounge room with reverse cycle air conditioning and a ceiling fan. Massive back verandah and big backyard. Price:

\$405000

3

**Joel Osborn** 0432 566 245 **Liam Osborn** 0447 822 460 3