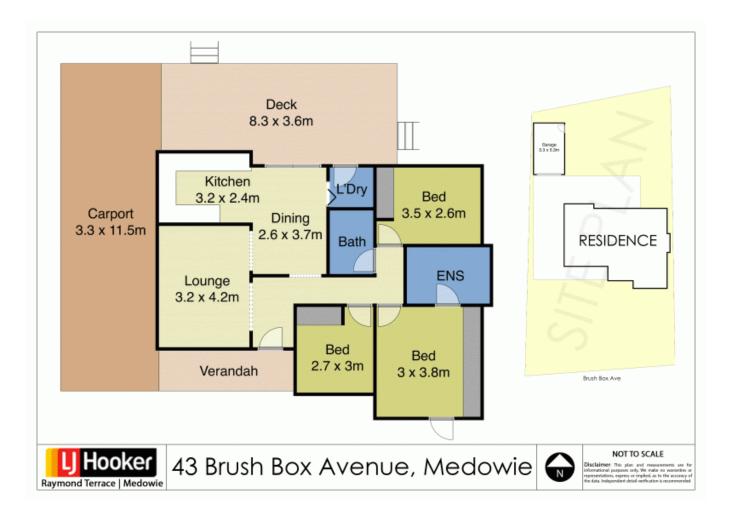

## Key features include:

Large main bedroom featuring a built-in robe and spacious en-suite.

Bedroom two & three are both good size with built in robes. Bedroom two also has a ceiling fan.

Beautiful timber kitchen with stainless steel oven, dishwasher and rangehood. Formal dining room.

Good size lounge room with reverse cycle air conditioning and a ceiling fan. Massive back verandah and big backyard. Price:

\$405000

3

**Joel Osborn** 0432 566 245 **Liam Osborn** 0447 822 460 3