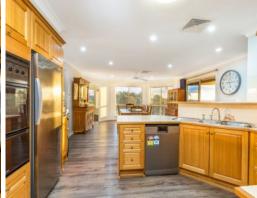

The home has new carpet throughout and stunning Moduleo Luxury timber finish vinyl floor boards as well as freshly painted walls.

6 HP ducted air conditioner which services both levels.

The other two upper level bedrooms feature built in robes and ceiling fans.