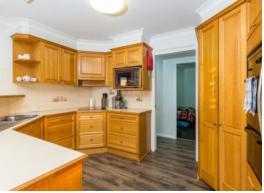

The home has new carpet throughout and stunning Moduleo Luxury timber finish vinyl floor boards as well as freshly painted walls.

6 HP ducted air conditioner which services both levels.

The other two upper level bedrooms feature built in robes and ceiling fans.