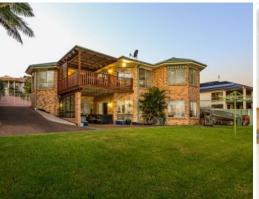

## Where stunning views are standard

Set on 880m2 in a quite Cul de sac, in the exclusive estate 'River View Ridge', this property is sure to impress. The home boast panoramic views which are captured from all the living areas of the home. Designed for people who love to entertain.

1.5 hours from Sydney and a short drive to Newcastle Airport and the Hunter Valloy.

This home has a modern flow with plenty of room for a growing family to enjoy as well as a teenagers retreat, media/home cinema room as well as a billiard room with a bar.

The home has new carpet throughout and stunning Moduleo Luxury timber finish vinyl floor boards as well as freshly painted walls.

6 HP ducted air conditioner which services both levels.

The other two upper level bedrooms feature built in robes and ceiling fans.