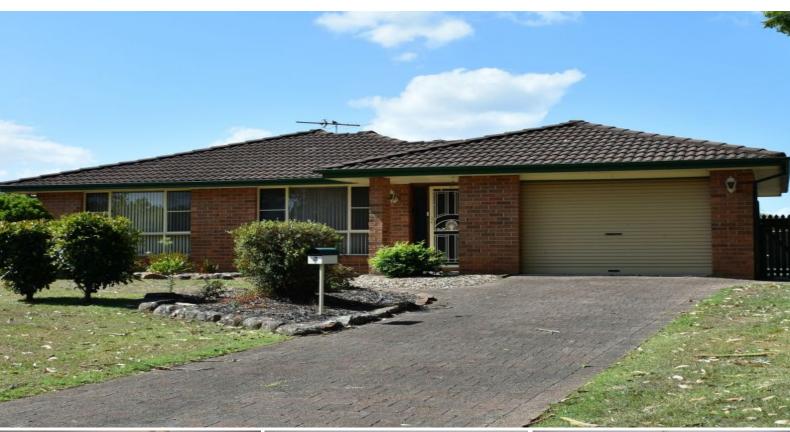

## **3 Bronzewing Court RAYMOND TERRACE, NSW**

## Welcome Home

The moment you step inside you can feel the light and space with each room larger than expected. You are greeted with a combined formal lounge and dining which leads to the kitchen and open plan casual dining or rumpus area. The kitchen is neat and tidy with lots of natural light. The spacious main bedroom at the front of the home has a walk in robe and adjoins the 3 way bathroom like an ensuite. The bathroom area includes an large shower space that has a rail installed and there is a bath, a vanity and a separate toilet room.