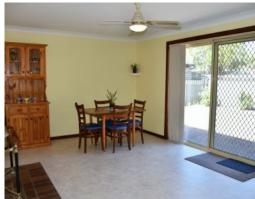

## Welcome Home

The moment you step inside you can feel the light and space with each room larger than expected. You are greeted with a combined formal lounge and dining which leads to the kitchen and open plan casual dining or rumpus area. The kitchen is neat and tidy with lots of natural light. The spacious main bedroom at the front of the home has a walk in robe and adjoins the 3 way bathroom like an ensuite. The bathroom area includes an large shower space that has a rail installed and there is a bath, a vanity and a separate toilet room.