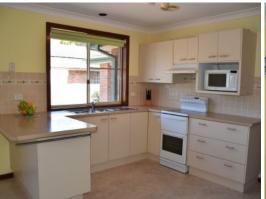

## Welcome Home

The moment you step inside you can feel the light and space with each room larger than expected. You are greeted with a combined formal lounge and dining which leads to the kitchen and open plan casual dining or rumpus area. The kitchen is neat and tidy with lots of natural light. The spacious main bedroom at the front of the home has a walk in robe and adjoins the 3 way bathroom like an ensuite. The bathroom area includes an large shower space that has a rail installed and there is a bath, a vanity and a separate toilet room.