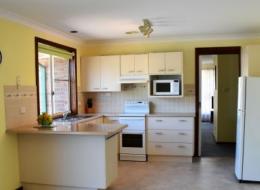

## Welcome Home

The moment you step inside you can feel the light and space with each room larger than expected. You are greeted with a combined formal lounge and dining which leads to the kitchen and open plan casual dining or rumpus area. The kitchen is neat and tidy with lots of natural light. The spacious main bedroom at the front of the home has a walk in robe and adjoins the 3 way bathroom like an ensuite. The bathroom area includes an large shower space that has a rail installed and there is a bath, a vanity and a separate toilet room.