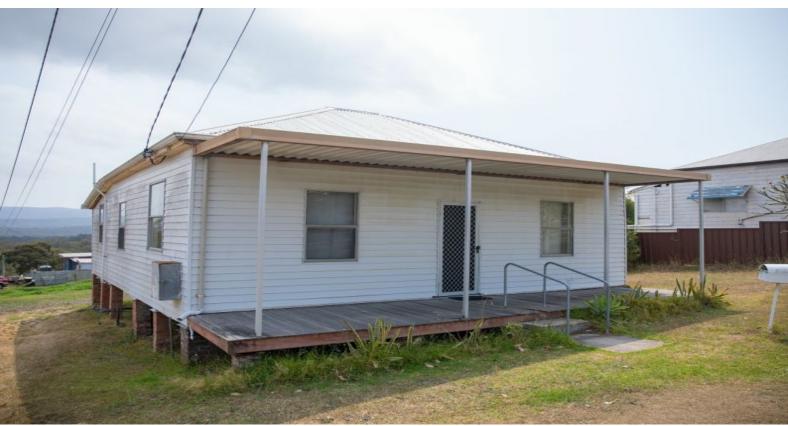

## Neat little number

Set on 759m2, this humble little cottage is situated in great location, just minutes from the Pacific Motorway. Do not miss out on this great opportunity to secure this affordable house, in a central location.

Key features include:

- 2 large bedrooms.
- Modern kitchen.
- Spacious living room.
- Separate lounge room at the front of the house.
- Big back yard for the kids to run around as well as plenty of room for a shed.
- Water tank.
- Septic tank.