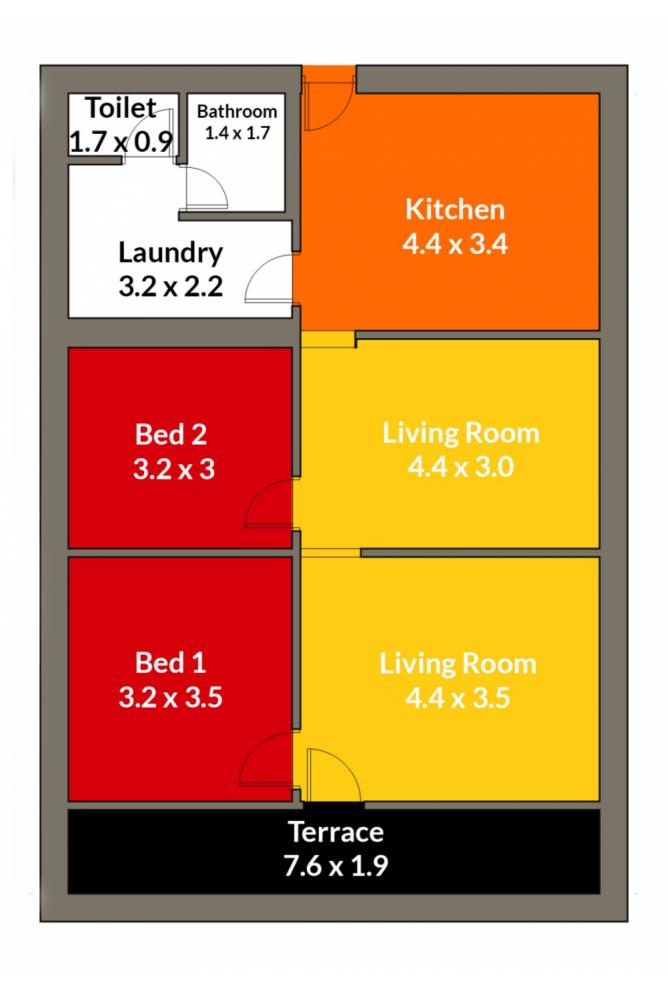

## Neat little number

Set on 759m2, this humble little cottage is situated in great location, just minutes from the Pacific Motorway. Do not miss out on this great opportunity to secure this affordable house, in a central location.

Key features include:

- 2 large bedrooms.
- Modern kitchen.
- Spacious living room.
- Separate lounge room at the front of the house.
- Big back yard for the kids to run around as well as plenty of room for a shed.
- Water tank.
- Septic tank.