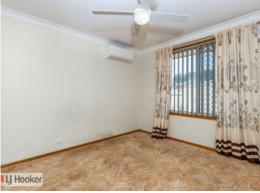

#### Key features include:

- Large main bedroom which features a ceiling fan, reverse cycle air conditioning and built-in robe.
- Bedroom two also has a built in robe.
- Spacious laundry and linen cupboard in the hallway.
- Good size bathroom with shower, vanity, bath, skylight and separate toilet.
- Open plan kitchen, dining and lounge room.
- The lounge room features a ceiling fan and reverse cycle air conditioning.