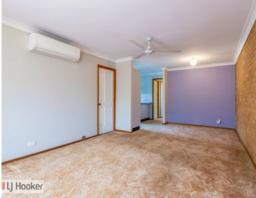

#### Key features include:

- Large main bedroom which features a ceiling fan, reverse cycle air conditioning and built-in robe.
- Bedroom two also has a built in robe.
- Spacious laundry and linen cupboard in the hallway.
- Good size bathroom with shower, vanity, bath, skylight and separate toilet.
- Open plan kitchen, dining and lounge room.
- The lounge room features a ceiling fan and reverse cycle air conditioning.