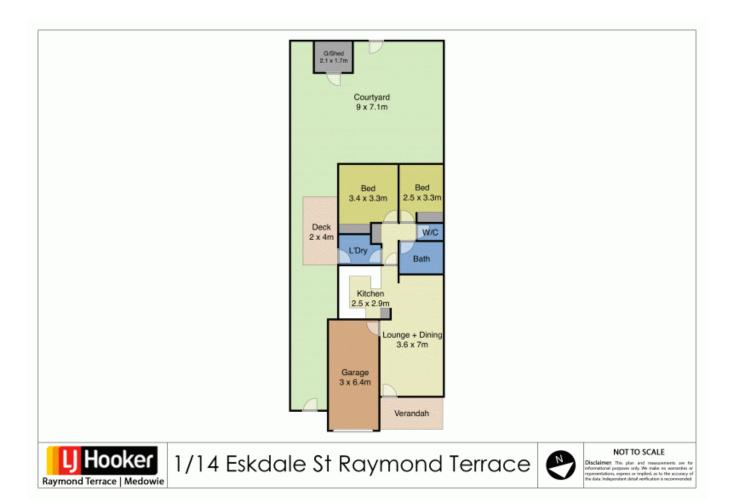

### Quiet level living

Situated in a quiet street and just walking distance to shops, parks, pool and the Lakeside Sporting Complex.

Perfect for investors or downsizers, looking for a low maintenance property in a great part of town.

#### Key features include:

- Large main bedroom which features a ceiling fan, reverse cycle air conditioning and built-in robe.
- Bedroom two also has a built in robe.
- Spacious laundry and linen cupboard in the hallway.
- Good size bathroom with shower, vanity, bath, skylight and separate toilet.
- Open plan kitchen, dining and lounge room.
- The lounge room features a ceiling fan and reverse cycle air conditioning.