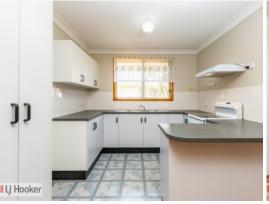

#### Key features include:

- Large main bedroom which features a ceiling fan, reverse cycle air conditioning and built-in robe.
- Bedroom two also has a built in robe.
- Spacious laundry and linen cupboard in the hallway.
- Good size bathroom with shower, vanity, bath, skylight and separate toilet.
- Open plan kitchen, dining and lounge room.
- The lounge room features a ceiling fan and reverse cycle air conditioning.