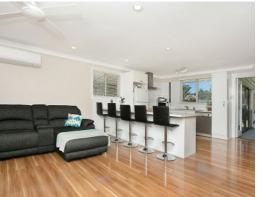

Key features include:

- 3 good size bedrooms, all with ceiling fans. Main bedroom has a built in robe.
- Open plan kitchen and lounge room with beautiful timber floor boards.
- Reverse cycle air conditioning and ceiling fan in lounge room.
- Modern bathroom with separate toilet.
- Large enclosed outdoor entertaining area including the laundry and plenty of bench and cupboard space.
- Garden shed.