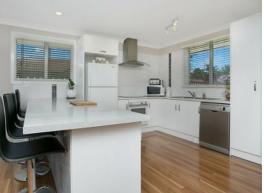

Key features include:

- 3 good size bedrooms, all with ceiling fans. Main bedroom has a built in robe.
- Open plan kitchen and lounge room with beautiful timber floor boards.
- Reverse cycle air conditioning and ceiling fan in lounge room.
- Modern bathroom with separate toilet.
- Large enclosed outdoor entertaining area including the laundry and plenty of bench and cupboard space.
- Garden shed.