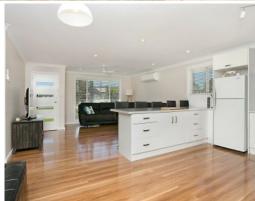

Key features include:

- 3 good size bedrooms, all with ceiling fans. Main bedroom has a built in robe.
- Open plan kitchen and lounge room with beautiful timber floor boards.
- Reverse cycle air conditioning and ceiling fan in lounge room.
- Modern bathroom with separate toilet.
- Large enclosed outdoor entertaining area including the laundry and plenty of bench and cupboard space.
- Garden shed.