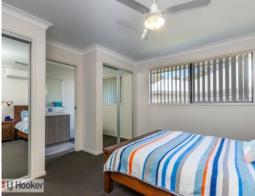

## Key features include

Large main bedroom with two built in robes, ceiling fan, reverse cycle air conditioning and ensuite.

Remaining three bedrooms are all good size, with ceiling fans and built-in robes. Modern main bathroom with bath, shower, vanity and separate toilet.