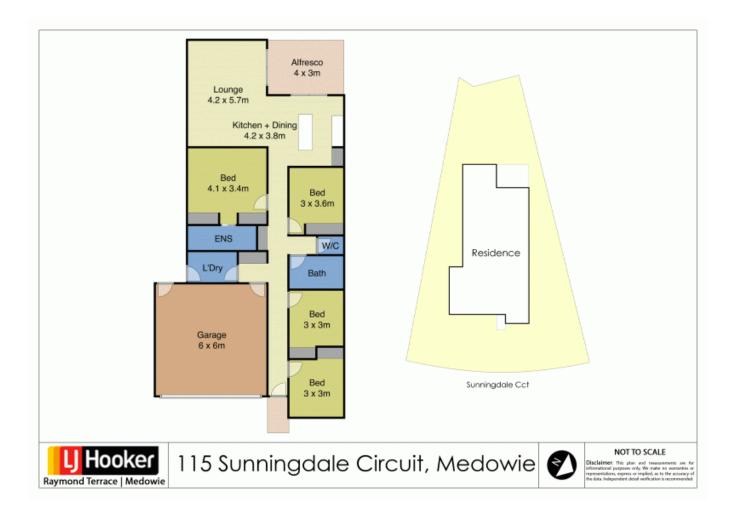

## Key features include

Large main bedroom with two built in robes, ceiling fan, reverse cycle air conditioning and ensuite.

Remaining three bedrooms are all good size, with ceiling fans and built-in robes. Modern main bathroom with bath, shower, vanity and separate toilet.

Open plan kitchen, dining and lounge room.

Double garage with internal access.

Alfresco area and good size yard for the kids to run around. It also has potential side ac  $\,$ 

**Price:** \$595000

Joel Osborn