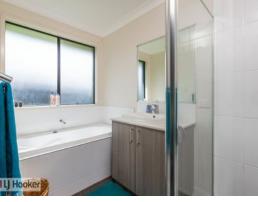

## Key features include

Large main bedroom with two built in robes, ceiling fan, reverse cycle air conditioning and ensuite.

Remaining three bedrooms are all good size, with ceiling fans and built-in robes. Modern main bathroom with bath, shower, vanity and separate toilet.