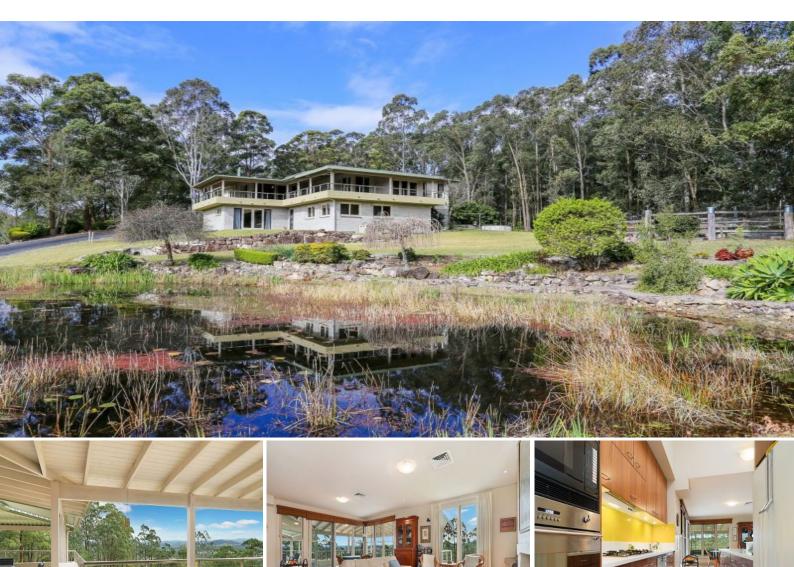

## MOUNTAIN VIEW AND TOP NOTCH ADDRESS WITHIN REACH OF SYDNEY

CHISLEHURST gives views of picturesque Barrington Tops only two hours from Sydney

This is a truly unique retreat that takes full advantage of views into the beautiful Karuah valley and

the Barrington Tops beyond. This architect-designed home sits in the hills above the quaint historic

village of Stroud amid 1.10 hectares (2.718 acres) of stunning gardens. Well maintained, this home was built in 1996 and offers generous proportions with multiple living zones. (Approximately 405 squares of internal living over 2 levels) Facing due north ensures that most rooms are flooded with natural light and winter sunshine. The verandah, which extends the full length of the front of the home, protects from summer sun. A louvered vergola roof opens up to let in full winter sun to make the most of all year round alfresco dining. The master bedroom with large windows taking full advantage of the superb views over the valley, features a dressing room and well-proportioned ensuite 2 further queen sized bedrooms