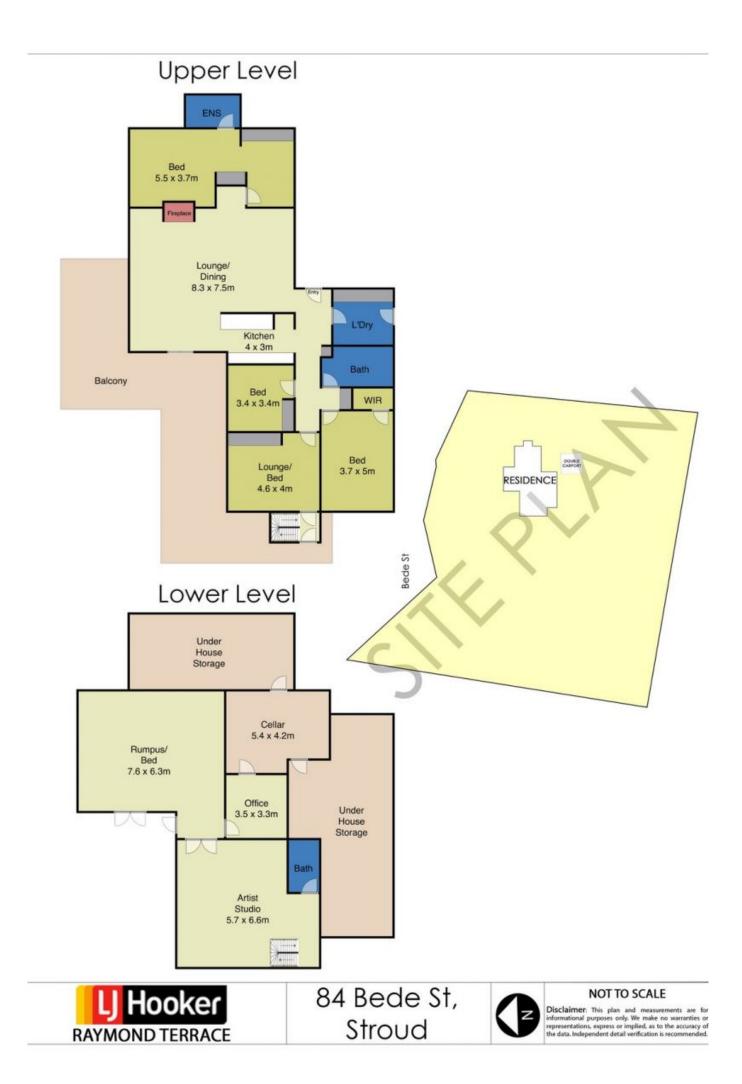

the Barrington Tops beyond. This architect-designed home sits in the hills above the quaint historic

village of Stroud amid 1.10 hectares (2.718 acres) of stunning gardens. Well maintained, this home was built in 1996 and offers generous proportions with multiple living zones. (Approximately 405 squares of internal living over 2 levels) Facing due north ensures that most rooms are flooded with natural light and winter sunshine. The verandah, which extends the full length of the front of the home, protects from summer sun. A louvered vergola roof opens up to let in full winter sun to make the most of all year round alfresco dining. The master bedroom with large windows taking full advantage of the superb views over the valley, features a dressing room and well-proportioned ensuite 2 further queen sized bedrooms